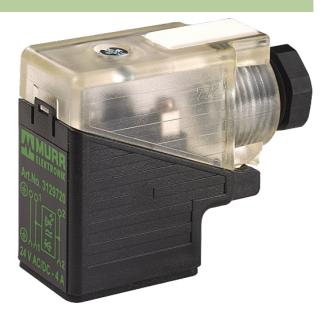

## SVS VALVE PLUG FORM B 10 MM FIELD-WIREABLE

110V LED+VDR M16x1.5

Form B (10 mm) 110 V AC/DC with LED and VDR metric

Plastic housings with good resistance against chemicals and oils. The resistance to aggressive media should be individually tested for your application. Further details on request.

#### Illustration

stay connected

Height: 41 mm

Product may differ from Image