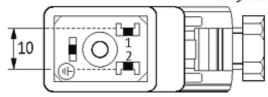

stay connected

## SVS VALVE PLUG FORM B 10 MM FIELD-WIREABLE

110V LED+VDR M16x1.5

Form B (10 mm) 110 V AC/DC with LED and VDR metric

Plastic housings with good resistance against chemicals and oils. The resistance to aggressive media should be individually tested for your application. Further details on request.

# **Link to Product**

#### Illustration







stay connected





Height: 41 mm

Product may differ from Image

## **Approvals**



### **Form**

### 29641

| Technical Data                 |                                                                     |
|--------------------------------|---------------------------------------------------------------------|
| Operating voltage              | 110 V AC/DC (95121 V AC/DC)                                         |
| LED display                    | (yellow)                                                            |
| Current consumption            | approx. 12 mA                                                       |
| Switch off peak                | max. 250 V                                                          |
| Switch off delay time          | max. 10 ms