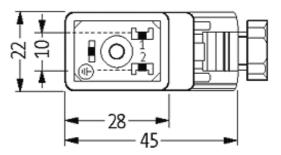

stay connected

## SVS VALVE PLUG FORM B 10 MM FIELD-WIREABLE

110V LED+VDR M16x1.5

Form B (10 mm) 110 V AC/DC with LED and VDR metric

Plastic housings with good resistance against chemicals and oils. The resistance to aggressive media should be individually tested for your application. Further details on request.

# **Link to Product**

#### Illustration







stay connected





Height: 41 mm

Product may differ from Image

## **Approvals**



### **Form**

### 29641

| Technical Data                 |                                                                     |
|--------------------------------|---------------------------------------------------------------------|
| Operating voltage              | 110 V AC/DC (95121 V AC/DC)                                         |
| LED display                    | (yellow)                                                            |
| Current consumption            | approx. 12 mA                                                       |
| Switch off peak                | max. 250 V                                                          |
| Switch off delay time          | max. 10 ms