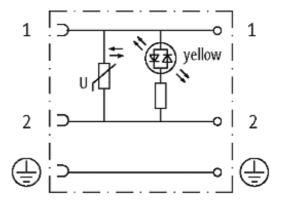

### 29641

| Technical Data                 |                                                                     |
|--------------------------------|---------------------------------------------------------------------|
| Operating voltage              | 110 V AC/DC (95121 V AC/DC)                                         |
| LED display                    | (yellow)                                                            |
| Current consumption            | approx. 12 mA                                                       |
| Switch off peak                | max. 250 V                                                          |
| Switch off delay time          | max. 10 ms                                                          |
| Max. power (W)                 | max. 100 W(VA)                                                      |
| Compression gland              | M16 × 1.5 mm                                                        |
| Sealing range (cable diameter) | 510 mm                                                              |
| Plug color                     | Black housing, transparent flip top                                 |
| Protection                     | IP65 inserted and tightened (EN 60529), with gland                  |
| Locking of ports               | M3 (recommended torque 0.4 Nm)                                      |
| Connection cross section       | 4 mm <sup>2</sup> single core, with ferrule end 1.5 mm <sup>2</sup> |
| Operating current per contact  | max. 1 A                                                            |
| General data                   |                                                                     |
| Temperature range              | -20+60 °C                                                           |
| Commercial data                |                                                                     |
| country of origin              | CZ                                                                  |