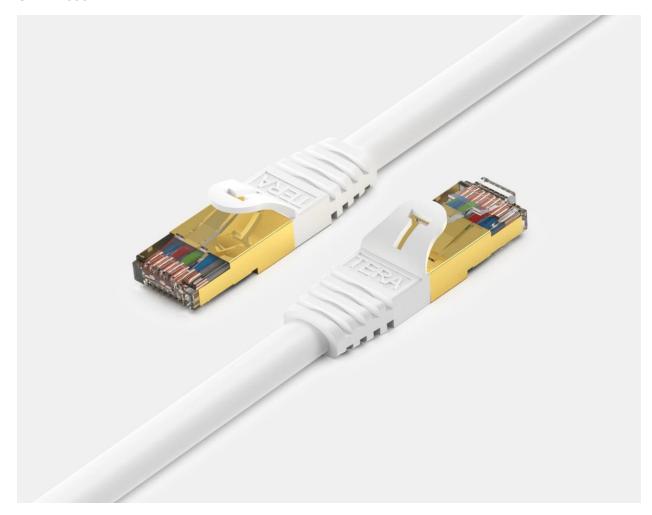

## Premium CAT-7 Double Shielded 10 Gigabit 600MHz Ethernet Cable, White 14 Feet

CAT7-7000-14W

- DOUBLE SHIELDED TWISTED PAIR SSTP CABLE Each Twisted Pair is shielded with Aluminum Mylar Foil - Plus Aluminum Mylar Foil Shielding and Al-Mg Alloy Braid Shielding outside the 4 Twisted Pairs
- 10 GBPS DATA SPEED Compliant with ANSI/TIA/EIA 568-B, 2-1, Up to 10 Gbps Speed and Meet all Proposed CAT-7 Requirements
- **PROTECTION FROM INTERFERENCE AND RADIATION** Metal Shielded RJ45 Connector and Triple Shielded Cable Protects Against Electromagnetic Interference (EMI), Radio Frequency Interference (RFI), Electromagnetic Fields (EFI) and Electromagnetic Radiation (EMR).
- HIGH QUALITY SHIELDED RJ45 CONNECTORS 50 Micron Gold plated Contact Pins in each Shielded RJ45 Connector
- GREAT NETWORKING COMPATIBILITY Backward Compatible with Cat-5e / Cat-6 / Cat-6a Ethernet Cables