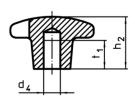

# **Drawing**

picture 1

picture 2

picture 3

Erwin Halder KG

# **Order information**

| Dimensions                                          |                |                |                |                | 1   | Art. No.   |
|-----------------------------------------------------|----------------|----------------|----------------|----------------|-----|------------|
| d <sub>1</sub>                                      | d <sub>2</sub> | d <sub>5</sub> | h <sub>2</sub> | t <sub>1</sub> | _   |            |
|                                                     |                | [mm]           |                |                | [g] |            |
| with threaded blind hole, form E – picture 5, black |                |                |                |                |     |            |
| 80                                                  | 25             | M16            | 50             | 28             | 365 | 24620.0681 |