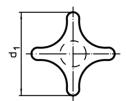

# Palm Grips • DIN 6335 cast iron, plastic-coated 24620.0681



# **Product Description**

These palm grips are manufactured according to DIN 6335.

## Material

#### Handle

Grey cast iron GG 20, plastic-coated, black similar to RAL 9005 dull finish

# **Drawing**



picture 1



picture 2



picture 3





Erwin Halder KG



# **Order information**

| Dimensions                                          |                |                |                |                | 1   | Art. No.   |
|-----------------------------------------------------|----------------|----------------|----------------|----------------|-----|------------|
| d <sub>1</sub>                                      | d <sub>2</sub> | d <sub>5</sub> | h <sub>2</sub> | t <sub>1</sub> | _   |            |
|                                                     |                | [mm]           |                |                | [g] |            |
| with threaded blind hole, form E – picture 5, black |                |                |                |                |     |            |
| 80