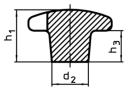

# **Drawing**

picture 1

picture 2

picture 3

Erwin Halder KG

# **Order information**

| Dimensions                                          |                |                |                |                | 1   | Art. No.   |
|-----------------------------------------------------|----------------|----------------|----------------|----------------|-----|------------|
| d <sub>1</sub>                                      | d <sub>2</sub> | d <sub>5</sub> | h <sub>2</sub> | t <sub>1</sub> | _   |            |
|                                                     |                | [mm]           |                |                | [g] |            |
| with threaded blind hole, form E – picture 5, black |                |                |                |                |     |            |
| 80                                                  | 25             | M16            | 50             | 28             | 365 | 24620.0681 |