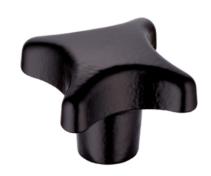

# Palm Grips • DIN 6335 cast iron, plastic-coated 24620.0681

# **Product Description**

These palm grips are manufactured according to DIN 6335.

#### Handle

Grey cast iron GG 20, plastic-coated, black similar to RAL 9005 dull finish