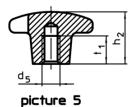

# **Drawing**

picture 1

picture 2

picture 3

Erwin Halder KG

# **Order information**

| Dimensions                                          |                |                |                |                | 1   | Art. No.   |
|-----------------------------------------------------|----------------|----------------|----------------|----------------|-----|------------|
| d <sub>1</sub>                                      | d <sub>2</sub> | d <sub>5</sub> | h <sub>2</sub> | t <sub>1</sub> | _   |            |
|                                                     |                | [mm]           |                |                | [g] |            |
| with threaded blind hole, form E – picture 5, black |                |                |                |                |     |            |
| 80                                                  | 25             | M16            | 50             | 28             | 365 | 24620.0681 |