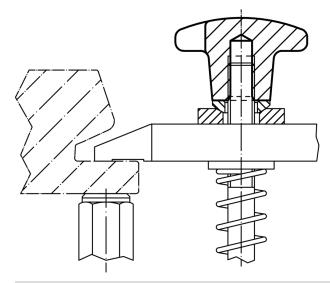

|
|-----------------------------------------------------|----------------|----------------|----------------|----------------|-----|------------|
| d <sub>1</sub>                                      | d <sub>2</sub> | d <sub>5</sub> | h <sub>2</sub> | t <sub>1</sub> | _   |            |
|                                                     |                | [mm]           |                |                | [g] |            |
| with threaded blind hole, form E – picture 5, black |                |                |                |                |     |            |
| 80                                                  | 25             | M16            | 50             | 28             | 365 | 24620.0681 |



Page 1 of 2 www.halder.com Published on: 8.7.2022

## **Application example**



## Compliance

## **RoHS** compliant

Compliant according to Directive 2011/65/EU and Directive 2015/863

## Does not contain SVHC substances

No SVHC substances with more than 0.1% w/w contained - SVHC list [REACH] as of 10.06.2022

Erwin Halder KG

## **Does not contain Proposition 65 substances**

No Proposition 65 substances included https://www.P65Warnings.ca.gov/

## **Free from Conflict Minerals**

This product does not contain any substances designated as "conflict minerals" such as tantalum, tin, gold or tungsten from the Democratic Republic of Congo or adjacent countries.



www.halder.com Page 2 of 2

Published on: 8.7.2022