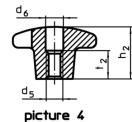

# **Drawing**

picture 1

picture 2

picture 3

Erwin Halder KG

# **Order information**

| Dimensions                                          |                |                |                |                | 1   | Art. No.   |
|-----------------------------------------------------|----------------|----------------|----------------|----------------|-----|------------|
| d <sub>1</sub>                                      | d <sub>2</sub> | d <sub>5</sub> | h <sub>2</sub> | t <sub>1</sub> | _   |            |
|                                                     |                | [mm]           |                |                | [g] |            |
| with threaded blind hole, form E – picture 5, black |                |                |                |                |     |            |
| 80                                                  | 25             | M16            | 50             | 28             | 365 | 24620.0681 |