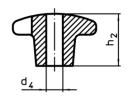

# **Drawing**

picture 1

picture 2

picture 3

Erwin Halder KG

# **Order information**

| Dimensions                                          |                |                |                |                | 1   | Art. No.   |
|-----------------------------------------------------|----------------|----------------|----------------|----------------|-----|------------|
| d <sub>1</sub>                                      | d <sub>2</sub> | d <sub>5</sub> | h <sub>2</sub> | t <sub>1</sub> | _   |            |
|                                                     |                | [mm]           |                |                | [g] |            |
| with threaded blind hole, form E – picture 5, black |                |                |                |                |     |            |
| 80                                                  | 25             | M16            | 50             | 28             | 365 | 24620.0681 |