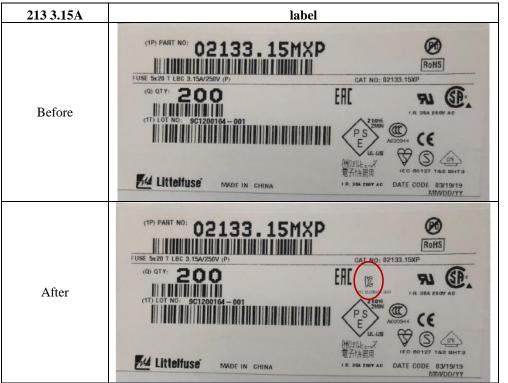

Below is the example of marking and label print:

| 213 3.15A | CAP 1 DETAIL     | CAP 2 DETAIL                                                        |
|-----------|------------------|---------------------------------------------------------------------|
| Before    | LF.T3.15AL250V P | \$<br>(() <b>% %</b> ()<br>() () () () () () () () () () () () () ( |
| After     | LF.T3.15AL250V P | © \$\$ \$\$ \$\$                                                    |