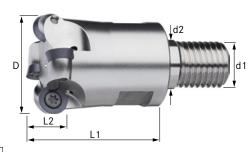

## Version

- Wear-resistant, nickel-plated version
- With internal cooling
- Clamping screw tightening torque (indexable insert) M1.8 = 0.7 Nm, M2.5 = 1.2 Nm, M3.5 = 3.5 Nm

| Art. No.                      | 16035 240 |
|-------------------------------|-----------|
| Max. cutting edge diameter    | 42 mm     |
| Clearance length              | 43 mm     |
| Thread dimension              | M16       |
| max. ap                       | 3 mm      |
| Number of cutting edges       | 4 PCS     |
| Suitable indexable insert no. | 33        |