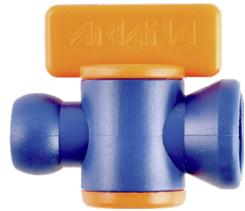

**Stopcock** For COOL-LINE® jointed hose systems

## Application:

For blocking and regulating the coolant flow.

## Execution:

- Made from high-quality and robust plastic
- Max. 6 bar operating pressure
- 1/4" version approx. 15 l/min. flow rate
- 1/2" version approx. 28 l/min. flow rate

## Advantage:

- Chemical-resistant, does not conduct electricity
- Compatible with almost all conventional systems without an adapter

| Art. no.             | 18300 800                 |
|----------------------|---------------------------|
| System design        | 1/2 inch                  |
| Туре                 | Stopcock for jointed hose |
| Outlet diameter      | 12.7 mm                   |
| Included in delivery | 2 units                   |
| Product Group        | Prod. Gr. 575             |