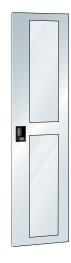

## **Execution:**

• Hinged doors made of solid sheet metal or with viewing windows: Double wing with 2-point bar closure with recess for folding lock. The hinged doors can also be retrofitted to any shelf. Design: Sheet steel or sheet steel with viewing windows.

| Art. no.                 | 50304 069                            |
|--------------------------|--------------------------------------|
| Brand                    | LISTA                                |
| Manufacturer Part Number | 79.639.020                           |
| Width                    | 817 mm                               |
| Height                   | 2500 mm                              |
| Depth                    | 50 mm                                |
| Colour                   | Light grey RAL 7035                  |
| Door design              | Double wing door with viewing window |
| Gross Weight             | 35.000 kg                            |
| Product Group            | 5AN                                  |