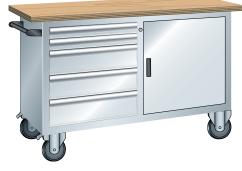

## Mobile workbench With drawer cabinet

| Art. no.                          | 50305 057             |
|-----------------------------------|-----------------------|
| Number of fixed rollers           | 2 PCS                 |
| Number of steering rollers        | 2 PCS                 |
| Worktop width                     | 1250 mm               |
| Number of drawers                 | 6 PCS                 |
| Worktop height                    | 40 mm                 |
| Worktop depth                     | 700 mm                |
| Colour of front                   | Light grey RAL 7035   |
| Cabinet colour                    | Light grey RAL 7035   |
| Wheel diameter                    | 100 mm                |
| Material of worktop               | Multiplex beech       |
| Drawer front height               | 2 x 75 mm, 4 x 150 mm |
| Load-carrying capacity per drawer | 30 kg                 |
| Door height                       | 450 mm                |
| Material of wheel                 | Rubber                |
| Product Group                     | Prod. Gr. 5AN         |