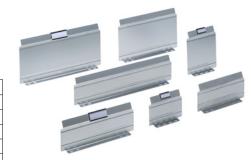

## Separating plate

## **Execution:**

Sheet metal partitions: In combination with the slot walls, the drawers can be divided into any kind of layout. The labelling field is offset over the entire width and is used to hold labelling tabs or barcode carriers. The lower edge toward the front enables the separating plates to be screwed to the perforated drawer base. The mass is stamped on each separating plate. Design: Aluminium.