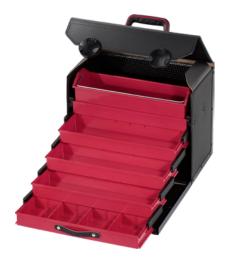

# **Top Line tool bag with drawers** 410 x 220 x 310 mm, contains no tools

### **Execution:**

- Black, grained
- Reinforced panels and base
- With castors
- Ratchet locks
- Drawer set, 5 pcs, with small parts compartments
- Partition compartment (90 mm) behind the drawers, includes tray
- Fold-out front panel
- Rear panel with CP-7 tool holder for tools up to 15 mm in diameter