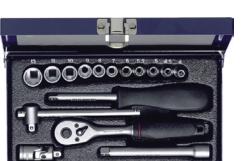

## Socket wrench set, 16 pieces 1/4" square drive 6.3 DIN 3120

## Execution:

- Chrome-vanadium steel
- Chrome-plated
- 11 socket wrench inserts, 5 operating tools

## Delivery:

In painted metal case

| Art. no.                               | 58010 010                                       |
|----------------------------------------|-------------------------------------------------|
| Brand                                  | ORION                                           |
| Manufacturer Part Number               | 58010010                                        |
| Tip type                               | Outer hexagon                                   |
| Drive                                  | 1/4 inch                                        |
| Number of pieces in assortment/set     | 16 PCS                                          |
| Sockets with hexagon-head tip provided | 4 mm, 4.5 mm, 5 mm, 5.5 mm, 6 mm, 7 mm, 8 mm, 9 |
|                                        | mm, 10 mm, 11 mm, 13 mm                         |
| Ratchets provided                      | 1/4-inch square                                 |
| Extensions provided                    | 100 mm                                          |
| Drive handle provided                  | 150 mm                                          |
| Cross handles provided                 | 115 mm                                          |
| Cardan joints provided                 | 35 mm                                           |
| External dimensions of box             | 195 x 105 x 33 mm                               |
| Gross Weight                           | 1.000 kg                                        |
| Product Group                          | 5LB                                             |