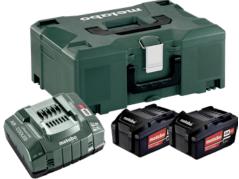

## Basic set 2 x 18V/5.2 Ah

## metabo

| Art. no.                                   | 70377 856                                          |
|--------------------------------------------|----------------------------------------------------|
| Туре                                       | 18 V/5.2 Ah                                        |
| Battery included                           | Yes                                                |
| Suitable batteries                         | 14.4 - 36 Volt                                     |
| Type of rechargeable battery/battery       | Li-lon                                             |
| Battery voltage                            | 18 V                                               |
| Number of rechargeable batteries/batteries | 2 PCS                                              |
| Rechargeable battery/battery capacity      | 5.2 Ah                                             |
| Rechargeable battery/battery capacity 2    | 5.2 Ah                                             |
| Charging current                           | 3 A                                                |
| Included in delivery                       | 2x 18 V/5.2 Ah battery packs, ASC 30-36 V charger, |
|                                            | in Metaloc II                                      |