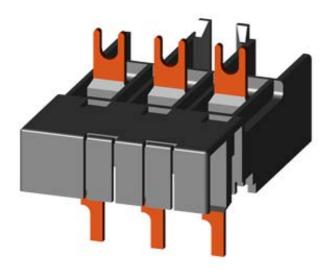

#### 3RA2921-1AA00

### LINK MODULE, SCREW ELECTRICAL AND MECHANICAL, FOR 3RV2.1/3RV2.21 AND 3RT2.2 AC OPERATION

| General technical data:                                              |  |  |  |  |  |  |
|----------------------------------------------------------------------|--|--|--|--|--|--|
| SIRIUS                                                               |  |  |  |  |  |  |
| link module                                                          |  |  |  |  |  |  |
| S00, S0                                                              |  |  |  |  |  |  |
| SO                                                                   |  |  |  |  |  |  |
| actuating voltage contactor: AC                                      |  |  |  |  |  |  |
| Contactor S0 AC - circuit breaker S00 / S0 - screw-<br>type terminal |  |  |  |  |  |  |
|                                                                      |  |  |  |  |  |  |