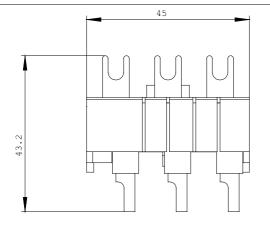

screw fixing

Installation/mounting/dimensions:

Type of mounting

Certificates/approvals:

| General Product Ap                                                                                            | proval                 | Declaration of<br>Conformity | Test Certificates           |                                          |     |  |
|---------------------------------------------------------------------------------------------------------------|------------------------|------------------------------|-----------------------------|------------------------------------------|-----|--|
| EHC                                                                                                           | GOST                   | CE<br>EG-Konf.               | Special Test<br>Certificate | Type Test<br>Certificates/Test<br>Report |     |  |
| Shipping Approval                                                                                             |                        |                              |                             |                                          |     |  |
| ABS                                                                                                           | B U R E A U<br>VERITAS | <b>ĴŠ</b><br>DNV<br>DNV      | GL                          | Llovd's<br>Register<br>LRS               | PRS |  |
| Shipping Approval                                                                                             |                        | other                        |                             |                                          |     |  |
| RINA                                                                                                          | RMRS                   | Declaration of<br>Conformity | <u>other</u>                | Environmental<br>Confirmations           |     |  |
| Further information:                                                                                          |                        |                              |                             |                                          |     |  |
| Information- and Downloadcenter (Catalogs, Brochures,)<br>http://www.siemens.com/industrial-controls/catalogs |                        |                              |                             |                                          |     |  |
| Industry Mall (Online ordering system)<br>http://www.siemens.com/industrial-controls/mall                     |                        |                              |                             |                                          |     |  |
| CAx-Online-Generator<br>http://www.siemens.com/cax                                                            |                        |                              |                             |                                          |     |  |