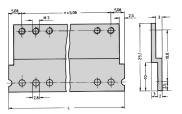

# 30819-783 Z-RAIL FOR CONNECTOR, DIN 41617, 31-PIN, 60 HP

# **PRODUCT ATTRIBUTES**

Product Type: Z-Rail

Product Family: EuropacPRO; RatiopacPRO; RatiopacPRO AIR; CompacPRO; PropacPRO

Works With: Subracks; Cases

Rack Width: 60 HP

Length: 304.8 mm

Package Quantity: 1