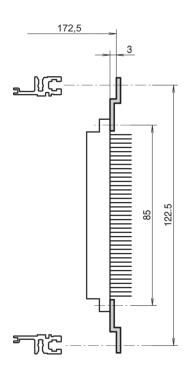

# 30819-783 Z-RAIL FOR CONNECTOR, DIN 41617, 31-PIN, 60 HP

# ADDITIONAL PRODUCT DETAILS

Z-rail for connector in accordance with DIN 41617, 31-pin.