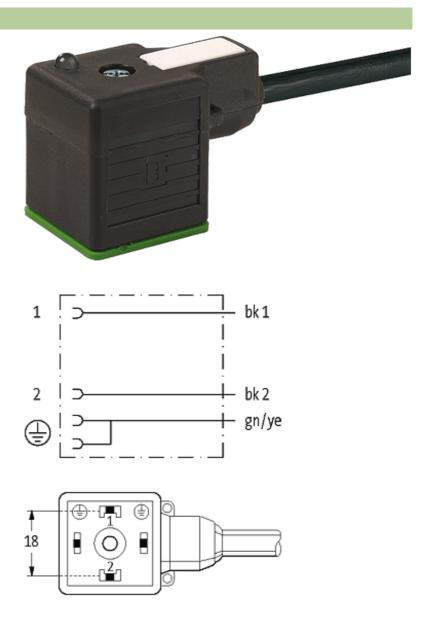

### **MSUD VALVE PLUG FORM A 18MM**

PVC 3X0.75 black 2m

Form A (18 mm) 0...230 V AC/DC, without components

Further cable lengths on request. Plastic housings with good resistance against chemicals and oils. The resistance to aggressive media should be individually tested for your application. Further details on request.

#### Illustration

stay connected

Product may differ from Image

### **Form**

18081

| Technical Data                |                                        |
|-------------------------------|----------------------------------------|
| Operating voltage             | max. 230 V AC/DC                       |
| Operating current per contact | max. 10 A                              |
| Locking of ports              | M3 (recommended torque 0.4 Nm)         |
| Protection                    | IP67 inserted and tightened (EN 60529) |
| Housing                       | Black plastic (gray on request)        |
| Cables                        |                                        |
| Cable number                  | 616                                    |
| No./diameter of wires         | 3 × 0.75 mm²                           |
| Wire isolation                | PVC (bk, num, gnye)                    |
| Jacket Color                  | black                                  |
| Shore hardness outer jacket   | 80 ± 5A                                |
| Material (jacket)             | PVC                                    |
| Outer diameter                | approx. 5.9 mm                         |
| Bend radius (fixed)           | 5 × outer Ø                            |
| Bend radius (moving)          | 10 × outer Ø                           |
| Temperature range (fixed)     | -30+70 °C                              |
| Temperature range (mobile)    | -5+70 °C                               |
| Commercial data               |                                        |
| country of origin             | CZ                                     |
| customs tariff number         | 85444290                               |
| minimum order quantity        | 1                                      |
|                               |                                        |