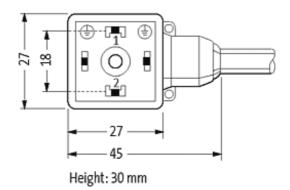

### **MSUD VALVE PLUG FORM A 18MM**

PVC 3X0.75 black 2m

Form A (18 mm) 0...230 V AC/DC, without components

Further cable lengths on request. Plastic housings with good resistance against chemicals and oils. The resistance to aggressive media should be individually tested for your application. Further details on request.

### **Form**

18081

| Technical Data                |                                        |
|-------------------------------|----------------------------------------|
| Operating voltage             | max. 230 V AC/DC                       |
| Operating current per contact | max. 10 A                              |
| Locking of ports              | M3 (recommended torque 0.4 Nm)         |
| Protection                    | IP67 inserted and tightened (EN 60529) |
| Housing                       | Black plastic (gray on request)        |
| Cables                        |                                        |
| Cable number                  | 616                                    |
| No./diameter of wires         | 3 × 0.75 mm²                           |
| Wire isolation                | PVC (bk, num, gnye)                    |
| Jacket Color                  | black                                  |
| Shore hardness outer jacket   | 80 ± 5A                                |
| Material (jacket)             | PVC                                    |
| Outer diameter                | approx. 5.9 mm                         |
| Bend radius (fixed)           | 5 × outer Ø                            |
| Bend radius (moving)          | 10 × outer Ø                           |
| Temperature range (fixed)     | -30+70 °C                              |
| Temperature range (mobile)    | -5+70 °C                               |
| Commercial data               |                                        |
| country of origin             | CZ                                     |
| customs tariff number         | 85444290                               |
| minimum order quantity        | 1                                      |
|                               |                                        |