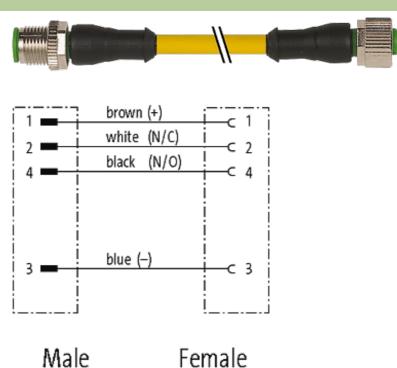

### M12 MALE 0° / M12 FEMALE 0°

PUR 4X0.34 YELLOW, UL/CSA, drag ch 1.5m

Male straight to female straight M12 - M12, 4-pole Art.-No. 7005 - M12 Lite - (plastic hexagonal screw) on request

Plastic housings with good resistance against chemicals and oils. The resistance to aggressive media should be individually tested for your application. Further details on request. Further cable lengths on request.