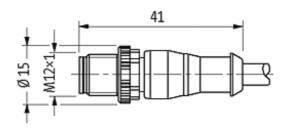

### M12 MALE 0° / M12 FEMALE 0°

PUR 4X0.34 YELLOW, UL/CSA, drag ch 1.5m

Male straight to female straight M12 - M12, 4-pole Art.-No. 7005 - M12 Lite - (plastic hexagonal screw) on request

Plastic housings with good resistance against chemicals and oils. The resistance to aggressive media should be individually tested for your application. Further details on request. Further cable lengths on request.

## Form

40021

| max. 250 V AC/DC                                                         |
|--------------------------------------------------------------------------|
| max. 4 A                                                                 |
| Screw thread M12 $\times$ 1 mm (recommended torque 0.6 Nm) self-securing |
| IP67 inserted and tightened (EN 60529)                                   |
|                                                                          |
| 034                                                                      |
| $4 \times 0.34 \text{ mm}^2$                                             |
| PP (br, wh, bl, bk)                                                      |
| 5 Mio.                                                                   |
| 2 Mio. ± 180°/m                                                          |
| yellow                                                                   |
| 90 ± 5A                                                                  |
| PUR (UL/CSA)                                                             |
| approx. 4.7 mm                                                           |
| 5 × outer Ø                                                              |
| 10 × outer Ø                                                             |
| -40+80 °C                                                                |
|                                                                          |