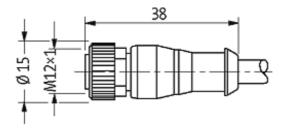

### M12 MALE 0° / M12 FEMALE 0°

PUR 4X0.34 YELLOW, UL/CSA, drag ch 1.5m

Male straight to female straight M12 - M12, 4-pole Art.-No. 7005 - M12 Lite - (plastic hexagonal screw) on request

Plastic housings with good resistance against chemicals and oils. The resistance to aggressive media should be individually tested for your application. Further details on request. Further cable lengths on request.

## Form

40021

| max. 250 V AC/DC                                                         |
|--------------------------------------------------------------------------|
| max. 4 A                                                                 |
| Screw thread M12 $\times$ 1 mm (recommended torque 0.6 Nm) self-securing |
| IP67 inserted and tightened (EN 60529)                                   |
|                                                                          |
| 034                                                                      |
| $4 \times 0.34 \text{ mm}^2$                                             |
| PP (br, wh, bl, bk)                                                      |
| 5 Mio.                                                                   |
| 2 Mio. ± 180°/m                                                          |
| yellow                                                                   |
| 90 ± 5A                                                                  |
| PUR (UL/CSA)                                                             |
| approx. 4.7 mm                                                           |
| 5 × outer Ø                                                              |
| 10 × outer Ø                                                             |
| -40+80 °C                                                                |
|                                                                          |