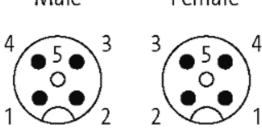

### M12 MALE 0° / M12 FEMALE 0°

PUR 4X0.34 YELLOW, UL/CSA, drag ch 1.5m

Male straight to female straight M12 - M12, 4-pole Art.-No. 7005 - M12 Lite - (plastic hexagonal screw) on request

Plastic housings with good resistance against chemicals and oils. The resistance to aggressive media should be individually tested for your application. Further details on request. Further cable lengths on request.