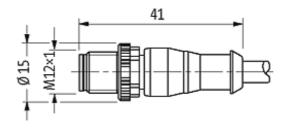

## M12 MALE 0° / MSUD VALVE PLUG FORM A 18MM

PUR 5X0.34 YELLOW, UL/CSA, drag ch 0.6m

Form A (18 mm) – M12, male straight for pressure switches LED (yellow/green) 5-pole

Further cable lengths on request. Plastic housings with good resistance against chemicals and oils. The resistance to aggressive media should be individually tested for your application. Further details on request.

## Illustration

stay connected

Product may differ from Image

## **Approvals**

| Technical Data                |                                               |
|-------------------------------|-----------------------------------------------|
| Operating voltage             | 24 V DC ±25 %                                 |
| Operating current per contact | max. 4 A                                      |
| Locking of ports              | M3/M12 × 1 mm (recommended torque 0.4/0.6 Nm) |
| Protection                    | IP67 inserted and tightened (EN 60529)        |
| Housing                       | Black plastic (gray on request)               |
| Cables                        |                                               |
| Cable number                  | 035                                           |
| No./diameter of wires         | $5 \times 0.34 \text{ mm}^2$                  |
| Wire isolation                | PP (br, wh, bl, bk, gnye)                     |
| C-track properties            | 5 Mio.                                        |
| Torsion                       | 2 Mio. ± 180°/m                               |
| Jacket Color                  | yellow                                        |
| Shore hardness outer jacket   | 90 ± 5A                                       |
| Material (jacket)             | PUR (UL/CSA)                                  |
| Outer diameter                | approx. 5.0 mm                                |
| Bend radius (moving)          | 10 × outer Ø                                  |
| Temperature range (fixed)     | -40+80 °C                                     |
| Temperature range (mobile)    | -25+80 °C                                     |
| General data                  |                                               |
| Temperature range             | -25+85 °C, depending on cable quality         |
| Commercial data               |                                               |
| country of origin             | CZ                                            |
| customs tariff number         | 85444290                                      |
| minimum order quantity        | 1                                             |
|                               |                                               |