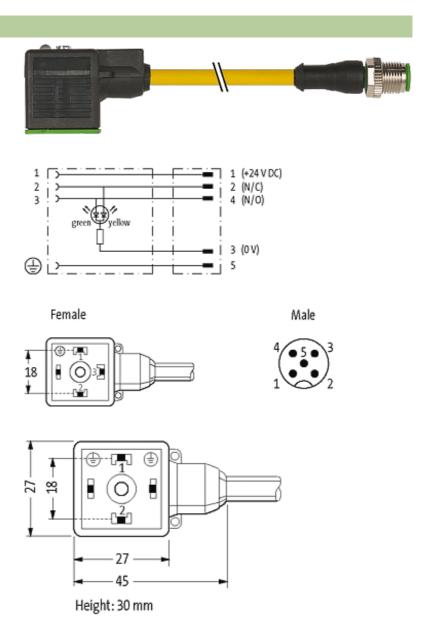

## M12 MALE 0° / MSUD VALVE PLUG FORM A 18MM

PUR 5X0.34 YELLOW, UL/CSA, drag ch 0.6m

Form A (18 mm) – M12, male straight for pressure switches LED (yellow/green) 5-pole

Further cable lengths on request. Plastic housings with good resistance against chemicals and oils. The resistance to aggressive media should be individually tested for your application. Further details on request.

## Illustration

stay connected

Product may differ from Image

## **Approvals**

| Technical Data                |                                               |
|-------------------------------|-----------------------------------------------|
| Operating voltage             | 24 V DC ±25 %                                 |
| Operating current per contact | max. 4 A                                      |
| Locking of ports              | M3/M12 × 1 mm (recommended torque 0.4/0.6 Nm) |
| Protection                    | IP67 inserted and tightened (EN 60529)        |
| Housing                       | Black plastic (gray on request)               |
| Cables                        |                                               |
| Cable number                  | 035                                           |
| No./diameter of wires         | $5 \times 0.34 \text{ mm}^2$                  |
| Wire isolation                | PP (br, wh, bl, bk, gnye)                     |
| C-track properties            | 5 Mio.                                        |
| Torsion                       | 2 Mio. ± 180°/m                               |
| Jacket Color                  | yellow                                        |
| Shore hardness outer jacket   | 90 ± 5A                                       |
| Material (jacket)             | PUR (UL/CSA)                                  |
| Outer diameter                | approx. 5.0 mm                                |
| Bend radius (moving)          | 10 × outer Ø                                  |
| Temperature range (fixed)     | -40+80 °C                                     |
| Temperature range (mobile)    | -25+80 °C                                     |
| General data                  |                                               |
| Temperature range             | -25+85 °C, depending on cable quality         |
| Commercial data               |                                               |
| country of origin             | CZ                                            |
| customs tariff number         | 85444290                                      |
| minimum order quantity        | 1                                             |
|                               |                                               |