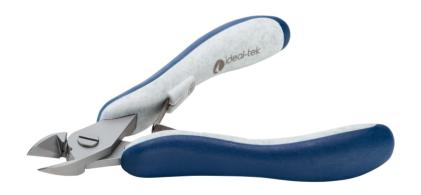

## Product Datasheet

Product code: ES5151.CR.BG

**Product type:** High Precision Cutters

Made in: Switzerland

**Description:** The 5151 is a high precision cutter belonging to the large oval cutter family. This type of

geometry provides excellent resistance, while the 5151 head dimensions support the cut. The

flush cutting edge is suitable to perform clean cuts with some tolerances. The 5151 is equipped with an ESD Ergo-tek slim handle which allows an excellent grip, suitable to environments and to components susceptible to electrostatic discharge. The blades are

hardened to 67HRC hardness.

Head description: Large, Oval

Cutting edges: Flush

Cutting capacity: soft wire 0.20-1.60 mm (32-14 AWG)

**Body material:** High carbon-chromium low alloy steel (100Cr6)

Body finishing: Sandblasted

Handle material: Ergo-tek Slim - Thermoplastic Elastomer + PP compound

Picture:

**Dimensions:** OAL (A) 123.0 mm – 4.843 inch

Width 60.0 mm – 2.362 inch

Height 18.0 mm - 0.709 inch

Head

**dimensions:** Width (C) 12.0 mm - 0.472 inch