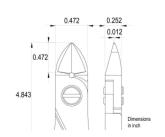

Handle material: Ergo-tek Slim - Thermoplastic Elastomer + PP compound

Picture:

**Dimensions:** OAL (A) 123.0 mm – 4.843 inch

Width 60.0 mm – 2.362 inch

Height 18.0 mm - 0.709 inch

Head

**dimensions:** Width (C) 12.0 mm - 0.472 inch

Thickness (D) 6.4 mm - 0.252 inch B 12.0 mm - 0.472 inch F 0.3 mm - 0.012 inch