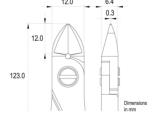

Handle material: Ergo-tek Slim - Thermoplastic Elastomer + PP compound

Picture:

**Dimensions:** OAL (A) 123.0 mm – 4.843 inch

Width 60.0 mm – 2.362 inch

Height 18.0 mm - 0.709 inch

Head

**dimensions:** Width (C) 12.0 mm - 0.472 inch

Thickness (D) 6.4 mm - 0.252 inch B 12.0 mm - 0.472 inch F 0.3 mm - 0.012 inch