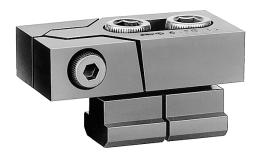

# Deep clamping jaws, ,Bulle' model

## Application:

For clamping with draw-down effect.

#### **Execution:**

- Tempered
- With burnished finish
- Wedge effect in forward and downward direction

#### Advantage:

- No protruding clamping screws
- Clamps at every angle to the groove

### Delivery:

 $2~\rm pieces$  in a box with fastening screws ISO 4762 (10.9), nuts for T-slots DIN 508 and hexagon screwdriver ISO 2936.

| Art. no.                        | 26140 070 |
|---------------------------------|-----------|
| Brand                           | AMF       |
| Manufacturer Part Number        | 73031     |
| Suitable for groove width       | 28 mm     |
| Distance                        | 5 mm      |
| Length                          | 140 mm    |
| Length 2                        | 50 mm     |
| Length 3                        | 40 mm     |
| Width                           | 78 mm     |
| Overall height of pull-down jaw | 30 mm     |
| Tension force                   | 40 kN     |
| Clamping force 2                | 1.6 kN    |
| Suitable screw ISO 4762         | M24       |
| Gross Weight                    | 7.010 kg  |
| Product Group                   | 260       |