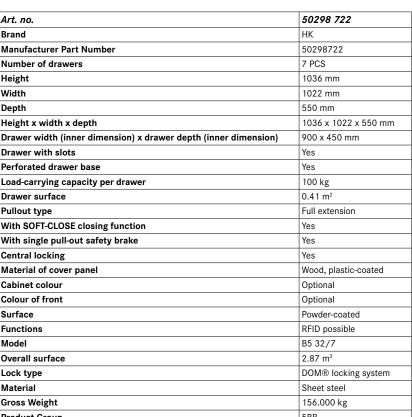

| Art. no.                                                        | 50298 722            |
|-----------------------------------------------------------------|----------------------|
| Brand                                                           | HK                   |
| Manufacturer Part Number                                        | 50298722             |
| Number of drawers                                               | 7 PCS                |
| Height                                                          | 1036 mm              |
| Width                                                           | 1022 mm              |
|                                                                 | 550 mm               |
| Depth                                                           | 1                    |
| Height x width x depth                                          | 1036 x 1022 x 550 mm |
| Drawer width (inner dimension) x drawer depth (inner dimension) | 900 x 450 mm         |
| Drawer with slots                                               | Yes                  |
| Perforated drawer base                                          | Yes                  |
| Load-carrying capacity per drawer                               | 100 kg               |
| Drawer surface                                                  | 0.41 m <sup>2</sup>  |
| Pullout type                                                    | Full extension       |
| With SOFT-CLOSE closing function                                | Yes                  |
| With single pull-out safety brake                               | Yes                  |
| Central locking                                                 | Yes                  |
| Material of cover panel                                         | Wood, plastic-coated |
| Cabinet colour                                                  | Optional             |
| Colour of front                                                 | Optional             |
| Surface                                                         | Powder-coated        |
| Functions                                                       | RFID possible        |
| Model                                                           | B5 32/7              |
| Overall surface                                                 | 2.87 m <sup>2</sup>  |
| Lock type                                                       | DOM® locking system  |
| Material                                                        | Sheet steel          |
| Gross Weight                                                    | 156.000 kg           |
| Product Group                                                   | 5BB                  |