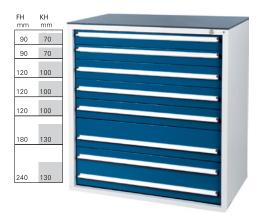

# Drawer cabinet system 550 B with 7 SOFT-CLOSE drawers

Depth 550 mm, width 1022 mm

| Art. no.                                                        | 50298 722            |
|-----------------------------------------------------------------|----------------------|
| Brand                                                           | HK                   |
| Manufacturer Part Number                                        | 50298722             |
| Number of drawers                                               | 7 PCS                |
| Height                                                          | 1036 mm              |
| Width                                                           | 1022 mm              |
|                                                                 | 550 mm               |
| Depth                                                           | 1                    |
| Height x width x depth                                          | 1036 x 1022 x 550 mm |
| Drawer width (inner dimension) x drawer depth (inner dimension) | 900 x 450 mm         |
| Drawer with slots                                               | Yes                  |
| Perforated drawer base                                          | Yes                  |
| Load-carrying capacity per drawer                               | 100 kg               |
| Drawer surface                                                  | 0.41 m <sup>2</sup>  |
| Pullout type                                                    | Full extension       |
| With SOFT-CLOSE closing function                                | Yes                  |
| With single pull-out safety brake                               | Yes                  |
| Central locking                                                 | Yes                  |
| Material of cover panel                                         | Wood, plastic-coated |
| Cabinet colour                                                  | Optional             |
| Colour of front                                                 | Optional             |
| Surface                                                         | Powder-coated        |
| Functions                                                       | RFID possible        |
| Model                                                           | B5 32/7              |
| Overall surface                                                 | 2.87 m <sup>2</sup>  |
| Lock type                                                       | DOM® locking system  |
| Material                                                        | Sheet steel          |
| Gross Weight                                                    | 156.000 kg           |
| Product Group                                                   | 5BB                  |