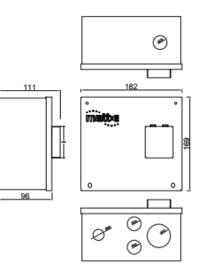

#### **Dimensions and Specifications**

| Description              | Single-phase Voltage Monitoring and Protection Unit                                                                                                                  |
|--------------------------|----------------------------------------------------------------------------------------------------------------------------------------------------------------------|
| Input Volts              | Nominal input voltage single-phase 230V 50Hz                                                                                                                         |
| Max Load                 | 32 amps                                                                                                                                                              |
| Load Management          | Pre set at 60A, 80, 100A                                                                                                                                             |
| CT Cable Length          | 1m                                                                                                                                                                   |
| Cable Entry Facility     | Bottom, 1 x 42mm 2 x 25mm 1 x 16mm                                                                                                                                   |
| Terminal Capacity        | In Out                                                                                                                                                               |
|                          | L/N: 2.5mm <sup>2</sup> -25mm <sup>2</sup> L/N 2.5mm <sup>2</sup> - 10mm <sup>2</sup>                                                                                |
|                          | $E: 2.5 mm^2 - 16 mm^2$ $E: 2.5 mm^2 - 10 mm^2$                                                                                                                      |
| Dimensions ( H x W x D ) | 169mm x 182mm x 111mm                                                                                                                                                |
| Weight                   | Approximately 3kG                                                                                                                                                    |
| Enclosure                | Mild Steel Powder Coated                                                                                                                                             |
| Ingress Protection       | IP2X                                                                                                                                                                 |
| Warranty                 | The matt:e <i>SP-EVCP-RC</i> is guaranteed for a period of 3 years from the date of purchase. This warranty is limited to the replacement of faulty components only. |