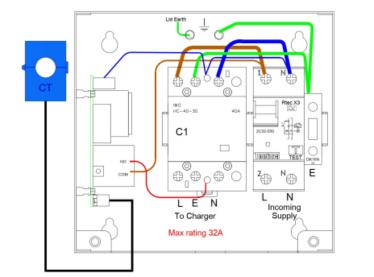

# Single-phase Voltage Monitoring and protection devices with built-in current limiting

The *SP-EVCP-RC* from matt:e incorporates our unique monitoring device that disconnects all poles including CPC in the event of a broken Neutral fault in line with Regulation 722.411.4.1 (iv) and has the additional functionality for load curtailment in line with Regulation 722.311.201, isolating the charge point from the supply once the house consumption rises above the pre-set limit and automatically restores the power to the charge point when the load falls back within a satisfactory level.

#### **Product Features**

- Built in matt:e technology
- BS:7671 2018 Amendment 1 2020 compliant
- NO EARTH ELECTRODES REQUIRED
- Load management with hard wired CT, factory set at 60A,80A or 100A
- CT with simple plug and play connection
- Built in 32amp Double Pole Type A RCBO
- Standard 3 Year parts warranty
- Mild steel IP2X enclosure
- Designed and Built in the UK

#### **Dimensions and Specifications**

| Description              | Single-phase Voltage Monitoring and Protection Unit                                                                                                                  |
|--------------------------|----------------------------------------------------------------------------------------------------------------------------------------------------------------------|
| Input Volts              | Nominal input voltage single-phase 230V 50Hz                                                                                                                         |
| Max Load                 | 32 amps                                                                                                                                                              |
| Load Management          | Pre set at 60A, 80, 100A                                                                                                                                             |
| CT Cable Length          | 1m                                                                                                                                                                   |
| Cable Entry Facility     | Bottom, 1 x 42mm 2 x 25mm 1 x 16mm                                                                                                                                   |
| Terminal Capacity        | In Out                                                                                                                                                               |
|                          | L/N: 2.5mm <sup>2</sup> -25mm <sup>2</sup> L/N 2.5mm <sup>2</sup> - 10mm <sup>2</sup>                                                                                |
|                          | $E: 2.5 mm^2 - 16 mm^2$ $E: 2.5 mm^2 - 10 mm^2$                                                                                                                      |
| Dimensions ( H x W x D ) | 169mm x 182mm x 111mm                                                                                                                                                |
| Weight                   | Approximately 3kG                                                                                                                                                    |
| Enclosure                | Mild Steel Powder Coated                                                                                                                                             |
| Ingress Protection       | IP2X                                                                                                                                                                 |
| Warranty                 | The matt:e <i>SP-EVCP-RC</i> is guaranteed for a period of 3 years from the date of purchase. This warranty is limited to the replacement of faulty components only. |