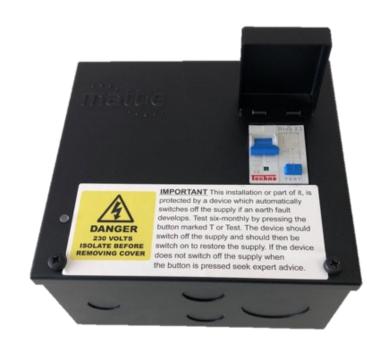

# Single-phase Voltage Monitoring and protection devices with built-in current limiting

The *SP-EVCP-RC* from matt:e incorporates our unique monitoring device that disconnects all poles including CPC in the event of a broken Neutral fault in line with Regulation 722.411.4.1 (iv) and has the additional functionality for load curtailment in line with Regulation 722.311.201, isolating the charge point from the supply once the house consumption rises above the pre-set limit and automatically restores the power to the charge point when the load falls back within a satisfactory level.

Creating a simple, single connection centre that allows for connection to the existing PME earthing facility without the use of Earth electrodes that saves time during survey and installation while offering a safe alternative for your work force.

#### **Product Features**

- Built in matt:e technology
- BS:7671 2018 Amendment 1 2020 compliant
- NO EARTH ELECTRODES REQUIRED
- Load management with hard wired CT, factory set at 60A,80A or 100A
- CT with simple plug and play connection
- Built in 32amp Double Pole Type A RCBO
- Standard 3 Year parts warranty
- Mild steel IP2X enclosure
- Designed and Built in the UK