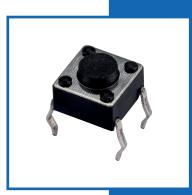

#### **DESCRIPTION**

A miniature through-hole mounting tactile switch.

#### **DISTINCTIVE FEATURES**

- Positive switch action
- Normally open single pole contacts
- Four terminal mounting for additional stability