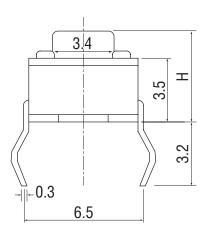

### **DIMENSIONS/DRAWINGS**

| Dimensions        | mm    |
|-------------------|-------|
| Button height (H) | 4.3mm |