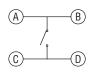

#### **DISTINCTIVE FEATURES**

- Positive switch action
- Normally open single pole contacts
- Four terminal mounting for additional stability

### **ELECTRICAL SPECIFICATION**

| Current max.          | 500mA     |
|-----------------------|-----------|
| Contact configuration | SPST (NO) |
| Action                | Off/(on)  |