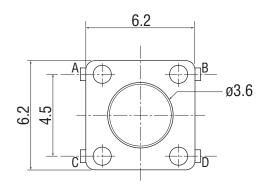

**APPLICATIONS**

Suitable for general purpose use.











### **ELECTRICAL SPECIFICATION**

| Current max.          | 500mA     |
|-----------------------|-----------|
| Contact configuration | SPST (NO) |
| Action                | Off/(on)  |



### **GENERAL SPECIFICATION**

| Type | Tactile switch |  |
|------|----------------|--|
|      |                |  |



## **MATERIALS**

| Housing | РВТ                 |
|---------|---------------------|
| Button  | РВТ                 |
| Cover   | Nickel-plated Brass |
| Contact | Gold-plated Brass   |



# **TERMINALS**

| Туре          | Kinked Pin |
|---------------|------------|
| PCB Hole Size | 1mm        |



### **DIMENSIONS/DRAWINGS**

| Dimensions        | mm    |
|-------------------|-------|
| Button height (H) | 4.3mm |





### **PCB LAYOUT TOP VIEW**













# PART NUMBER TABLE

| Part Number | EAN           | UNSPSC   | Country of Origin |
|-------------|---------------|----------|-------------------|
| 78-3860     | 5053556001477 | 39122216 | China             |



Important Notice: This data sheet and its contents (the "Information") belong to Rapid Electronics Limited or are licensed to it. No licence is granted for the use of it other than for information purposes in connection with the products to which it relates. No licence of any intellectual property rights is granted. The Information is subject to change without notice and replaces all data sheets previously supplied. The Information supplied is believed to be accurate but Rapid Electronics Limited assumes no responsibility for its accuracy