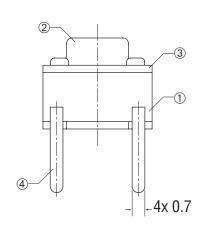

## **MATERIALS**

| Housing | РВТ                 |
|---------|---------------------|
| Button  | РВТ                 |
| Cover   | Nickel-plated Brass |
| Contact | Gold-plated Brass   |

# **TERMINALS**

| Туре          | Kinked Pin |
|---------------|------------|
| PCB Hole Size | 1mm        |