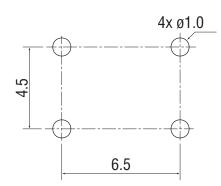

general purpose use.











### **ELECTRICAL SPECIFICATION**

| Current max.          | 500mA     |
|-----------------------|-----------|
| Contact configuration | SPST (NO) |
| Action                | Off/(on)  |



### **GENERAL SPECIFICATION**

| Type | Tactile switch |  |
|------|----------------|--|
|      |                |  |



## **MATERIALS**

| Housing | РВТ                 |
|---------|---------------------|
| Button  | РВТ                 |
| Cover   | Nickel-plated Brass |
| Contact | Gold-plated Brass   |



# **TERMINALS**

| Туре          | Kinked Pin |
|---------------|------------|
| PCB Hole Size | 1mm        |



### **DIMENSIONS/DRAWINGS**

| Dimensions        | mm    |
|-------------------|-------|
| Button height (H) | 4.3mm |





### **PCB LAYOUT TOP VIEW**













# PART NUMBER TABLE

| Part Number | EAN           | UNSPSC   | Country of Origin |
|-------------|---------------|----------|-------------------|
| 78-3860     | 5053556001477 | 39122216 | China             |



Important Notice: This data sheet and its contents (the "Information") belong to Rapid Electronics Limited or are licensed to it. No licence is granted for the use of it other than for information purposes in connection with the products to which it relates. No licence of any intellectual property rights is granted. The Information is subject to change without notice and replaces all data sheets previously supplied. The Information supplied is believed to be accurate but Rapid Electronics Limited assumes no responsibility for its accuracy or completeness, any error in