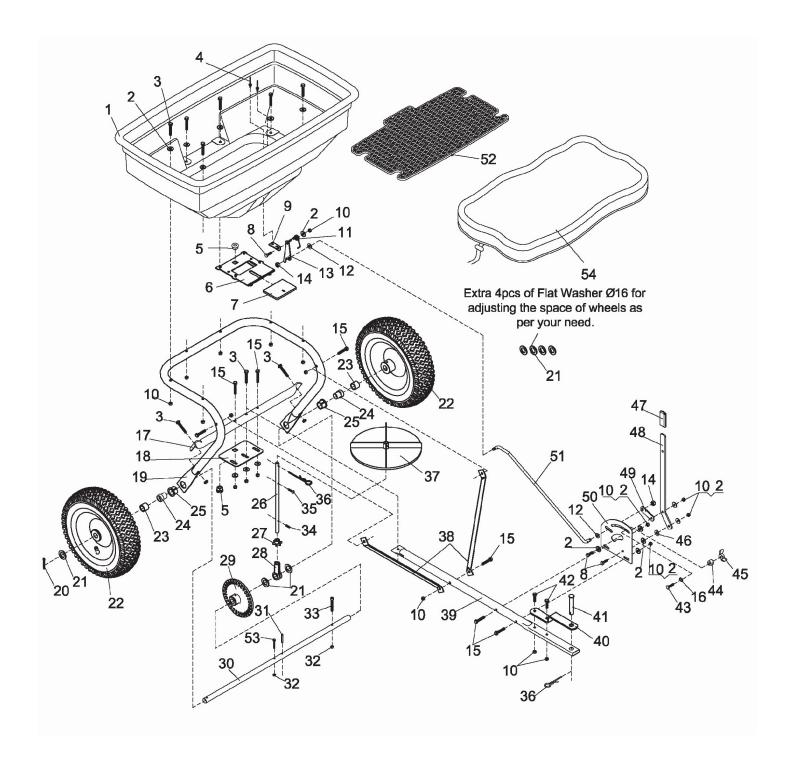

## Broadcast Spreader 57kg Tow Behind Model No: SPB57T

| Item | Part No.  | Description                        |
|------|-----------|------------------------------------|
| 1    | SPB57T.01 | HOPPER ASSEMBLY                    |
| 2    | SPB57W.02 | WASHER 1/4"X 3/4"                  |
| 3    | SS640.S   | HEX HEAD SET SCREW M6x40mm SINGLE  |
| 4    | SPB57T.04 | RIVET (5x10)                       |
| 5    | SPB57W.05 | ADJUSTABLE PLATE PLUG              |
| 6    | SPB57W.06 | FIXED ADJUSTABLE PLATE             |
| 7    | SPB57W.07 | ACTIVE ADJUSTABLE PLATE            |
| 8    | SPB57W.41 | HEX BOLT (M6x20)                   |
| 9    | SPB57W.08 | BASE FOR SPRING                    |
| 10   | NLN6.S    | NYLOC NUT M6 ZINC DIN 985 (SINGLE) |
| 11   | SPB57W.10 | SPRING                             |
| 12   | FWM8.S    | FLAT WASHER M8 SINGLE              |
| 13   | SPB57W.13 | FIXED PLATE FOR CONNECTING ROD     |
| 14   | NLN8.S    | NYLOC NUT M8 ZINC DIN 985 (SINGLE) |
| 15   | SS635.S   | HEX HEAD SET SCREW M6x35mm SINGLE  |
| 16   | SPB57W.43 | EXT TOOTH LOCK WASHER              |
| 17   | SPB57W.38 | CROSSOVER TUBE                     |
| 18   | SPB57W.51 | SHAFT SUPPORT PLATE                |
| 19   | SPB57W.23 | FRAME TUBE ASSEMBLY                |
| 20   | SPB57W.16 | COTTER PIN (5x35)                  |
| 21   | FWM16.S   | FLAT WASHER M16 SINGLE             |
| 22   | SPB37W.29 | WHEEL,PNEUMATIC (4.10/3.50-6 2PR)  |
|      | 000577.00 | (300x16x80)                        |
| 23   | SPB57T.23 | WHEEL AXLE BUSHING                 |
| 24   | SPB57W.20 | INNER AXLE BUSHING                 |
| 25   | SPB57W.21 | OUTER AXLE BUSHING                 |
| 26   | SPB57W.25 | SWIVEL AXLE                        |
| 27   | SPB57W.24 | PINION GEAR                        |

| Item | Part No.  | Description                                         |
|------|-----------|-----------------------------------------------------|
| 28   | SPB57W.55 | SHAFT SUPPORT CAP                                   |
| 29   | SPB57W.54 | GEAR (DRIVER)                                       |
| 30   | SPB57T.30 | WHEEL AXLE                                          |
| 31   | SPB57W.39 | SPRING PIN (4x30)                                   |
| 32   | NLN5.S    | NYLOC NUT M5 ZINC DIN 985 (SINGLE)                  |
| 33   | SCB545.S  | SOCKET CAP BOLT ZINC M5X45                          |
| 34   | SPB57W.27 | SPRING PIN (3x16)                                   |
| 35   | MSP420.S  | MACHINE SCREW PAN HEAD PHILLIPS<br>M4x20mm (SINGLE) |
| 36   | SPB57W.04 | R-PIN                                               |
| 37   | SPB57T.37 | IMPELLER                                            |
| 38   | SPB57T.38 | BRACE HITCH                                         |
| 39   | SPB57T.39 | HITCH TUBE                                          |
| 40   | SPB57T.40 | HITCH BRACKET                                       |
| 41   | SPB57T.41 | PIN (12x65)                                         |
| 42   | SS625.S   | HEX HEAD SET SCREW M6x25mm SINGLE                   |
| 43   | SS625.S   | HEX HEAD SET SCREW M6x25mm SINGLE                   |
| 44   | SPB57W.45 | SPACER                                              |
| 45   | SPB57W.46 | WING NUT                                            |
| 46   | SPB57W.50 | PLASTIC WASHER                                      |
| 47   | SPB57W.48 | HANDLE COVER                                        |
| 48   | SPB57T.48 | ADJUSTABLE HANDLE                                   |
| 49   | SPB57W.44 | CONNECTING PLATE                                    |
| 50   | SPB57W.40 | BRACKET                                             |
| 51   | SPB57T.51 | ADJUSTMENT ROD                                      |
| 52   | SPB57W.18 | SCREEN                                              |
| 53   | HHB540.S  | HEX HEAD BOLT M5x40mm SINGLE                        |
| 54   | SPB57W.52 | RAIN COVER                                          |