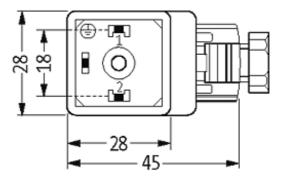

stay connected

## **SVS VALVE PLUG FORM A 18MM FIELD-WIREABLE**

24V LED+Z-Diode PG9

Form A (18 mm) 24 V AC/DC with LED and Z-diode PG 9

Plastic housings with good resistance against chemicals and oils. The resistance to aggressive media should be individually tested for your application. Further details on request.

# **Link to Product**

### Illustration







stay connected





Height: 41 mm

Product may differ from Image

## **Approvals**



### **Form**

29021

| Technical Data                 |                                                                     |
|--------------------------------|---------------------------------------------------------------------|
| Operating voltage              | 24 V AC ±20 % / DC ±25 %                                            |
| Operating current per contact  | max. 4 A                                                            |
| Switch off peak                | max. 55 V                                                           |
| Max. power (W)                 | max. 100 W(VA)                                                      |
| Connection cross section       | 4 mm <sup>2</sup> single core, with ferrule en