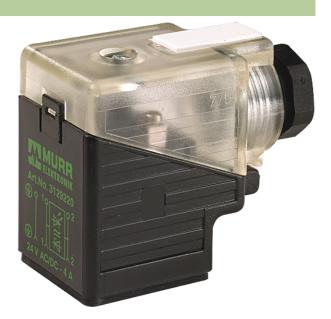

## **SVS VALVE PLUG FORM A 18MM FIELD-WIREABLE**

24V LED+Z-Diode PG9

Form A (18 mm) 24 V AC/DC with LED and Z-diode PG 9

Plastic housings with good resistance against chemicals and oils. The resistance to aggressive media should be individually tested for your application. Further details on request.

### Illustration

stay connected

Height: 41 mm

Product may differ from Image