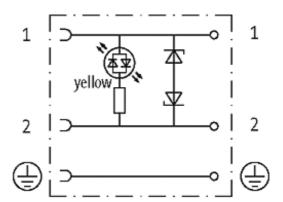

## **SVS VALVE PLUG FORM A 18MM FIELD-WIREABLE**

24V LED+Z-Diode PG9

Form A (18 mm) 24 V AC/DC with LED and Z-diode PG 9

Plastic housings with good resistance against chemicals and oils. The resistance to aggressive media should be individually tested for your application. Further details on request.

### **Form**

29021

| Technical Data                 |                                                                     |
|--------------------------------|---------------------------------------------------------------------|
| Operating voltage              | 24 V AC ±20 % / DC ±25 %                                            |
| Operating current per contact  | max. 4 A                                                            |
| Switch off peak                | max. 55 V                                                           |
| Max. power (W)                 | max. 100 W(VA)                                                      |
| Connection cross section       | 4 mm <sup>2</sup> single core, with ferrule end 1.5 mm <sup>2</sup> |
| Sealing range (cable diameter) | 68 mm                                                               |
| Locking of ports               | M3 (recommended torque 0.4 Nm)                                      |
| Compression gland              | PG 9; (PG11, NPT 1/2" on request)                                   |
| Protection                     | IP65 inserted and tightened (EN 60529), with gland                  |
| General data                   |                                                                     |
| Temperature range              | -20+60 °C                                                           |
| Commercial data                |                                                                     |
| country of origin              | CN                                                                  |
| customs tariff number          | 85369010                                                            |
| minimum order quantity         | 1                                                                   |