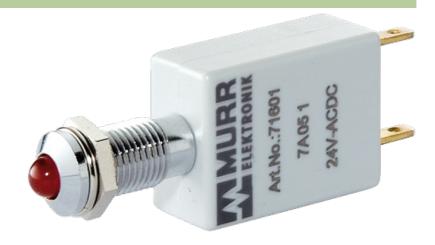

## **LED-INDICATOR RED/GREEN**

LED 5mm - 24V DC - 15mA - IP40

(red/green)
24 V DC
Protection IP40

## Product may differ from Image

| Technical Data                          |                     |
|-----------------------------------------|---------------------|
| Operating voltage                       | 24 V DC ±15 %       |
| Current consumption                     | 15 ±2 mA            |
| Protection acc. to (IEC 60529/EN 60529) | IP40                |
| General data                            |                     |
| Housing                                 | Adapter – PVC, gray |
| LED Ø                                   | 5 mm                |
| Front panel hole diameter Ø             | 8 mm                |
| Dimensions H × W × D                    | 18.5×12×53 mm       |
| Connection                              | Faston 2.8 × 0.8 mm |
| Temperature range                       | -40+70 °C           |
| Commercial data                         |                     |
| country of origin                       | DE                  |
| customs tariff number                   | 85414010            |
| minimum order quantity                  | 10                  |