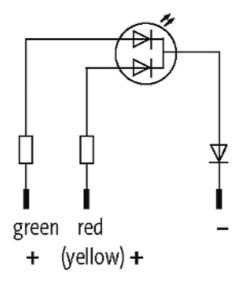

## **LED-INDICATOR RED/GREEN**

LED 5mm - 24V DC - 15mA - IP40

(red/green)
24 V DC
Protection IP40