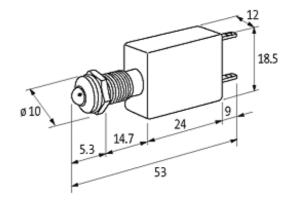

## Product may differ from Image

| Technical Data                          |                     |
|-----------------------------------------|---------------------|
| Operating voltage                       | 24 V DC ±15 %       |
| Current consumption                     | 15 ±2 mA            |
| Protection acc. to (IEC 60529/EN 60529) | IP40                |
| General data                            |                     |
| Housing                                 | Adapter – PVC, gray |
| LED Ø                                   | 5 mm                |
| Front panel hole diameter Ø             | 8 mm                |
| Dimensions H × W × D                    | 18.5×12×53 mm       |
| Connection                              | Faston 2.8 × 0.8 mm |
| Temperature range                       | -40+70 °C           |
| Commercial data                         |                     |
| country of origin                       | DE                  |
| customs tariff number                   | 85414010            |
| minimum order quantity                  | 10                  |