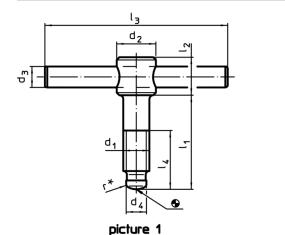

## Drawing

\* to ease assembly the DIN 6304 specification has been completed by r

## **Order information**

| Dimensions         |                  |                |                |    |                |                |    | <b>I</b> | Art. No.   |
|--------------------|------------------|----------------|----------------|----|----------------|----------------|----|----------|------------|
| d <sub>1</sub>     | l <sub>1</sub>   | d <sub>2</sub> | d <sub>3</sub> | d4 | l <sub>2</sub> | I <sub>3</sub> | I4 | _        |            |
|                    |                  |                |                |    |                | ~              |    |          |            |
| [mm]               |                  |                |                |    |                |                |    | [9]      |            |
| without thrust pad | , form E – pictu | ıre 1          |                |    |                |                |    |          |            |
| M12                | 70               | 20             | 10             | 8  | 18             | 100            | 50 | 141      | 24490.0012 |