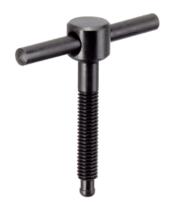

# Tommy Screws · DIN 6304 with fixed pin 24490.0012

## **Product Description**

With this version, the pin is pressed in.