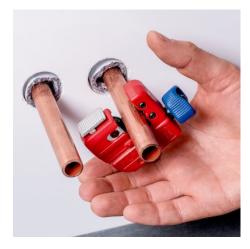

### **KNIPEX** TubiX®

Pipe cutter

- Optimised for pipe cutting in the tightest spaces •
- QuickLock one-hand locking mechanism: independent holding and • clamping on the pipe
- Fits in your pocket and cuts stainless steel •
- Cuts pipes with Ø 3 30 mm (1/8 1 1/8") with wall thicknesses up to • 2 mm
- Very small cutting circle: minimum space required for cutting •
- Pipe diameter can be preset with the scale and clipped on to the pipe • by spring-loaded cutting wheel
- Quick and precise positioning of the spring-loaded cutting wheel •
- Cutting wheel and guide rollers with high-quality needle bearings
- Optimised turning knob with textured thumb recess provides 20 % ٠ higher torque and prevents slipping, even in wet conditions
- Easy to change cutting wheel, with spare wheel in the turning knob • •
- Cutting wheel made of high-grade ball-bearing steel