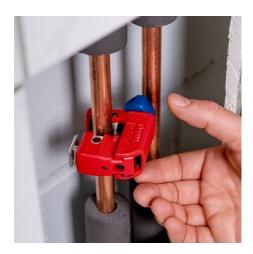

### **KNIPEX** TubiX®

Pipe cutter

- Optimised for pipe cutting in the tightest spaces •
- QuickLock one-hand locking mechanism: independent holding and • clamping on the pipe
- Fits in your pocket and cuts stainless steel •
- Cuts pipes with Ø 3 30 mm (1/8 1 1/8") with wall thicknesses up to • 2 mm
- Very small cutting circle: minimum space required for cutting •
- Pipe diameter can be preset with the scale and clipped on to the pipe • by spring-loaded cutting wheel
- Quick and precise positioning of the spring-loaded cutting wheel •
- Cutting wheel and guide rollers with high-quality needle bearings
- Optimised turning knob with textured thumb recess provides 20 % ٠ higher torque and prevents slipping, even in wet conditions
- Easy to change cutting wheel, with spare wheel in the turning knob • •
- Cutting wheel made of high-grade ball-bearing steel