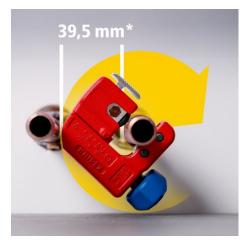

### **KNIPEX** TubiX®

Pipe cutter

- Optimised for pipe cutting in the tightest spaces •
- QuickLock one-hand locking mechanism: independent holding and • clamping on the pipe
- Fits in your pocket and cuts stainless steel •
- Cuts pipes with Ø 3 30 mm (1/8 1 1/8") with wall thicknesses up to • 2 mm
- Very small cutting circle: minimum space required for cutting •
- Pipe diameter can be preset with the scale and clipped on to the pipe • by spring-loaded cutting wheel
- Quick and precise positioning of the spring-loaded cutting wheel •
- Cutting wheel and guide rollers with high-quality needle bearings
- Optimised turning knob with textured thumb recess provides 20 % ٠ higher torque and prevents slipping, even in wet conditions
- Easy to change cutting wheel, with spare wheel in the turning knob • •
- Cutting wheel made of high-grade ball-bearing steel