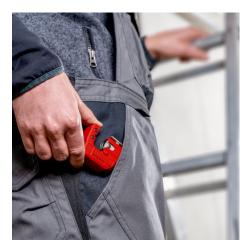

### **KNIPEX** TubiX®

Pipe cutter

- Optimised for pipe cutting in the tightest spaces •
- QuickLock one-hand locking mechanism: independent holding and • clamping on the pipe
- Fits in your pocket and cuts stainless steel •
- Cuts pipes with Ø 3 30 mm (1/8 1 1/8") with wall thicknesses up to • 2 mm
- Very small cutting circle: minimum space required for cutting •
- Pipe diameter can be preset with the scale and clipped on to the pipe • by spring-loaded cutting wheel
- Quick and precise positioning of the spring-loaded cutting wheel •
- Cutting wheel and guide rollers with high-quality needle bearings
- Optimised turning knob with textured thumb recess provides 20 % ٠ higher torque and prevents slipping, even in wet conditions
- Easy to change cutting wheel, with spare wheel in the turning knob • •
- Cutting wheel made of high-grade ball-bearing steel