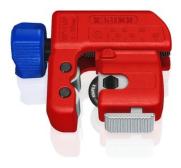

### **KNIPEX** TubiX®

Pipe cutter

- Optimised for pipe cutting in the tightest spaces •
- QuickLock one-hand locking mechanism: independent holding and • clamping on the pipe
- Fits in your pocket and cuts stainless steel •
- Cuts pipes with Ø 3 30 mm (1/8 1 1/8") with wall thicknesses up to • 2 mm
- Very small cutting circle: minimum space required for cutting •
- Pipe diameter can be preset with the scale and clipped on to the pipe • by spring-loaded cutting wheel
- Quick and precise positioning of the spring-loaded cutting wheel •
- Cutting wheel and guide rollers with high-quality needle bearings
- Optimised turning knob with textured thumb recess provides 20 % ٠ higher torque and prevents slipping, even in wet conditions
- Easy to change cutting wheel, with spare wheel in the turning knob • •
- Cutting wheel made of high-grade ball-bearing steel