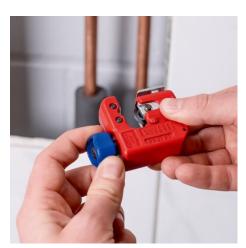

### **KNIPEX** TubiX®

Pipe cutter

- Optimised for pipe cutting in the tightest spaces •
- QuickLock one-hand locking mechanism: independent holding and • clamping on the pipe
- Fits in your pocket and cuts stainless steel •
- Cuts pipes with Ø 3 30 mm (1/8 1 1/8") with wall thicknesses up to • 2 mm
- Very small cutting circle: minimum space required for cutting •
- Pipe diameter can be preset with the scale and clipped on to the pipe • by spring-loaded cutting wheel
- Quick and precise positioning of the spring-loaded cutting wheel •
- Cutting wheel and guide rollers with high-quality needle bearings
- Optimised turning knob with textured thumb recess provides 20 % ٠ higher torque and prevents slipping, even in wet conditions
- Easy to change cutting wheel, with spare wheel in the turning knob • •
- Cutting wheel made of high-grade ball-bearing steel