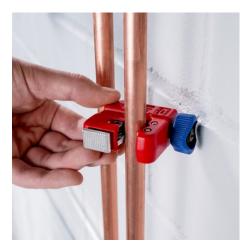

### **KNIPEX** TubiX®

Pipe cutter

- Optimised for pipe cutting in the tightest spaces •
- QuickLock one-hand locking mechanism: independent holding and • clamping on the pipe
- Fits in your pocket and cuts stainless steel •
- Cuts pipes with Ø 3 30 mm (1/8 1 1/8") with wall thicknesses up to • 2 mm
- Very small cutting circle: minimum space required for cutting •
- Pipe diameter can be preset with the scale and clipped on to the pipe • by spring-loaded cutting wheel
- Quick and precise positioning of the spring-loaded cutting wheel •
- Cutting wheel and guide rollers with high-quality needle bearings
- Optimised turning knob with textured thumb recess provides 20 % ٠ higher torque and prevents slipping, even in wet conditions
- Easy to change cutting wheel, with spare wheel in the turning knob • •
- Cutting wheel made of high-grade ball-bearing steel