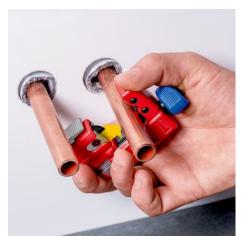

### **KNIPEX** TubiX®

Pipe cutter

- Optimised for pipe cutting in the tightest spaces •
- QuickLock one-hand locking mechanism: independent holding and • clamping on the pipe
- Fits in your pocket and cuts stainless steel •
- Cuts pipes with Ø 3 30 mm (1/8 1 1/8") with wall thicknesses up to • 2 mm
- Very small cutting circle: minimum space required for cutting •
- Pipe diameter can be preset with the scale and clipped on to the pipe • by spring-loaded cutting wheel
- Quick and precise positioning of the spring-loaded cutting wheel •
- Cutting wheel and guide rollers with high-quality needle bearings
- Optimised turning knob with textured thumb recess provides 20 % ٠ higher torque and prevents slipping, even in wet conditions
- Easy to change cutting wheel, with spare wheel in the turning knob • •
- Cutting wheel made of high-grade ball-bearing steel