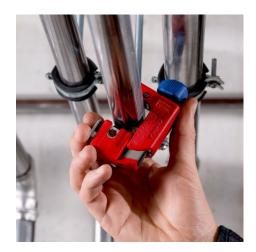

### **KNIPEX** TubiX®

Pipe cutter

- Optimised for pipe cutting in the tightest spaces •
- QuickLock one-hand locking mechanism: independent holding and • clamping on the pipe
- Fits in your pocket and cuts stainless steel •
- Cuts pipes with Ø 3 30 mm (1/8 1 1/8") with wall thicknesses up to • 2 mm
- Very small cutting circle: minimum space required for cutting •
- Pipe diameter can be preset with the scale and clipped on to the pipe • by spring-loaded cutting wheel
- Quick and precise positioning of the spring-loaded cutting wheel •
- Cutting wheel and guide rollers with high-quality needle bearings
- Optimised turning knob with textured thumb recess provides 20 % ٠ higher torque and prevents slipping, even in wet conditions
- Easy to change cutting wheel, with spare wheel in the turning knob • •
- Cutting wheel made of high-grade ball-bearing steel