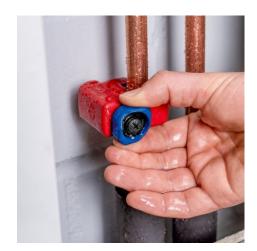

### **KNIPEX** TubiX®

Pipe cutter

- Optimised for pipe cutting in the tightest spaces •
- QuickLock one-hand locking mechanism: independent holding and • clamping on the pipe
- Fits in your pocket and cuts stainless steel •
- Cuts pipes with Ø 3 30 mm (1/8 1 1/8") with wall thicknesses up to • 2 mm
- Very small cutting circle: minimum space required for cutting •
- Pipe diameter can be preset with the scale and clipped on to the pipe • by spring-loaded cutting wheel
- Quick and precise positioning of the spring-loaded cutting wheel •
- Cutting wheel and guide rollers with high-quality needle bearings
- Optimised turning knob with textured thumb recess provides 20 % ٠ higher torque and prevents slipping, even in wet conditions
- Easy to change cutting wheel, with spare wheel in the turning knob • •
- Cutting wheel made of high-grade ball-bearing steel