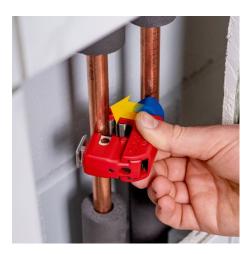

### **KNIPEX** TubiX®

Pipe cutter

- Optimised for pipe cutting in the tightest spaces •
- QuickLock one-hand locking mechanism: independent holding and • clamping on the pipe
- Fits in your pocket and cuts stainless steel •
- Cuts pipes with Ø 3 30 mm (1/8 1 1/8") with wall thicknesses up to • 2 mm
- Very small cutting circle: minimum space required for cutting •
- Pipe diameter can be preset with the scale and clipped on to the pipe • by spring-loaded cutting wheel
- Quick and precise positioning of the spring-loaded cutting wheel •
- Cutting wheel and guide rollers with high-quality needle bearings
- Optimised turning knob with textured thumb recess provides 20 % ٠ higher torque and prevents slipping, even in wet conditions
- Easy to change cutting wheel, with spare wheel in the turning knob • •
- Cutting wheel made of high-grade ball-bearing steel