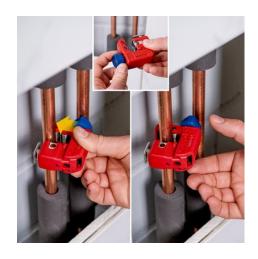

### **KNIPEX** TubiX®

Pipe cutter

- Optimised for pipe cutting in the tightest spaces •
- QuickLock one-hand locking mechanism: independent holding and • clamping on the pipe
- Fits in your pocket and cuts stainless steel •
- Cuts pipes with Ø 3 30 mm (1/8 1 1/8") with wall thicknesses up to • 2 mm
- Very small cutting circle: minimum space required for cutting •
- Pipe diameter can be preset with the scale and clipped on to the pipe • by spring-loaded cutting wheel
- Quick and precise positioning of the spring-loaded cutting wheel •
- Cutting wheel and guide rollers with high-quality needle bearings
- Optimised turning knob with textured thumb recess provides 20 % ٠ higher torque and prevents slipping, even in wet conditions
- Easy to change cutting wheel, with spare wheel in the turning knob • •
- Cutting wheel made of high-grade ball-bearing steel