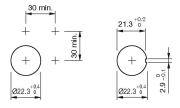

# EAO – Your Expert Partner for Human Machine Interfaces

## 14-040.002 - Indicator actuator front illumination

#### 14-040.002 - Indicator actuator front illumination



Attention: The preview is based on a sample product. This can differ from your current configuration.

Mounting

**Other Attributes** 

Weight 0,050 kg

**IP-Rating** 

Front protection IP67

**Connection Method** 

Terminal Solder 2.8 x 0.5 mm

Function

Indicator

e a o

## EAO – Your Expert Partner for **Human Machine Interfaces**

## 14-040.002 - Indicator actuator front illumination

### **Dimensions**



L1 = Solder/Plug-in terminal 2.8 x 0.5 mm

### **Mounting cut-outs**



### Wiring diagram