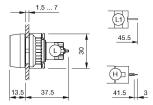

# EAO – Your Expert Partner for Human Machine Interfaces

## 14-040.002 - Indicator actuator front illumination

#### 14-040.002 - Indicator actuator front illumination



Attention: The preview is based on a sample product. This can differ from your current configuration.

Mounting

**Other Attributes** 

Weight 0,050 kg

**IP-Rating** 

Front protection IP67

**Connection Method** 

Terminal Solder 2.8 x 0.5 mm

Function

Indicator

e a o

## EAO – Your Expert Partner for **Human Machine Interfaces**

## 14-040.002 - Indicator actuator front illumination

### **Dimensions**



L1 = Solder/Plug-in terminal 2.8 x 0.5 mm

### **Mounting cut-outs**



### Wiring diagram