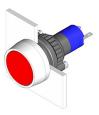

#### 14-040.002 - Indicator actuator front illumination

Attention: The preview is based on a sample product. This can differ from your current configuration.

Mounting

**Other Attributes** 

Weight 0,050 kg