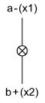

# EAO – Your Expert Partner for Human Machine Interfaces

## 14-040.002 - Indicator actuator front illumination

#### 14-040.002 - Indicator actuator front illumination



Attention: The preview is based on a sample product. This can differ from your current configuration.

Mounting

**Other Attributes** 

Weight 0,050 kg

**IP-Rating** 

Front protection IP67

**Connection Method** 

Terminal Solder 2.8 x 0.5 mm

Function

Indicator

e a o

## EAO – Your Expert Partner for **Human Machine Interfaces**

## 14-040.002 - Indicator actuator front illumination

### **Dimensions**



L1 = Solder/Plug-in terminal 2.8 x 0.5 mm

### **Mounting cut-outs**



### Wiring diagram