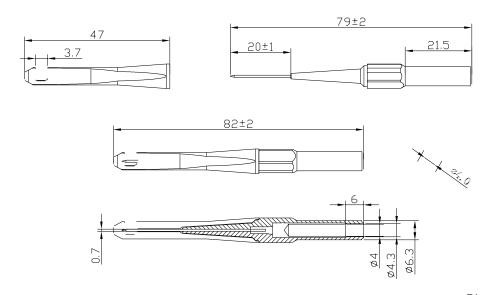

## Test Probe Set, 4 Piece multicomp





## **Current and Voltage**

30V AC/60V DC 3A

## **Diagram**



Dimensions: Millimetres

## **Part Number Table**

| Description             | Part Number |
|-------------------------|-------------|
| Test Probe Set, 4 Piece | MP770520    |

Important Notice: This data sheet and its contents (the "Information") belong to the members of the AVNET group of companies (the "Group") or are licensed to it. No licence is granted for the use of it other than for information purposes in connection with the products to which it relates. No licence of any intellectual property rights is granted. The Information is subject to change without notice and replaces all data sheets previously supplied. The Information supplied is believed to be accurate but the Group assumes no responsibility for its accuracy or completeness, any error in or omission from it or for an