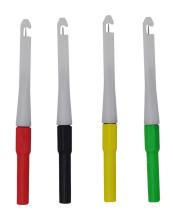

## Test Probe Set, 4 Piece multicomp

## **Part Number Table**

| Description             | Part Number |
|-------------------------|-------------|
| Test Probe Set, 4 Piece | MP770520    |

Important Notice: This data sheet and its contents (the "Information") belong to the members of the AVNET group of companies (the "Group") or are licensed to it. No licence is granted for the use of it other than for information purposes in connection with the products to which it relates. No licence of any intellectual property rights is granted. The Information is subject to change without notice and replaces all data sheets previously supplied. The Information supplied is believed to be accurate but the Group assumes no responsibility for its accuracy or completeness, any error in or omission from it or for any use made of it. Users of this data sheet should check for themselves the Information and the suitability of the products for their purpose and not make any assumptions based on information included or omitted. Liability for loss or damage resulting from any reliance on the Information or use of it (including liability resulting from negligence or where the Group was aware of the possibility of such loss or damage arising) is excluded. This will not operate to limit or restrict the Group's liability for death or personal injury resulting from its negligence. Multicomp Pro is the registered trademark of Premier Farnell Limited 2019.