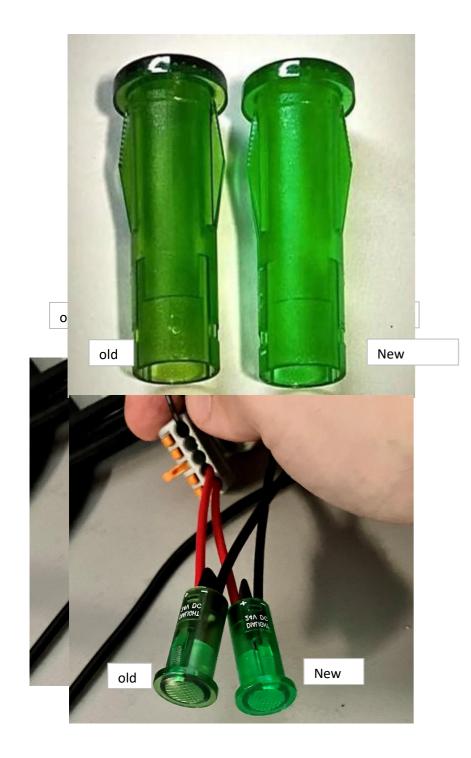

| Dialight                                                                                                                   |              |            |
|----------------------------------------------------------------------------------------------------------------------------|--------------|------------|
| Customer Product/Process Change Notification                                                                               |              |            |
| E                                                                                                                          | PCN #        | 107337     |
|                                                                                                                            | Issued Date: | 20-Jul-23  |
|                                                                                                                            | Issued By:   | Jason Yost |
|                                                                                                                            | Author:      | Jason Yost |
| Change affects whole product family?                                                                                       | No           |            |
| Part #'s affected (See attached if entire product family is affected)                                                      |              |            |
| 655-1203-103F, 655-1203-104F, 655-1204-103F, 655-1204-104F, 655-1205-103F, 655-1205-104F, 655-1209-103F,<br>655-1209-104F, |              |            |
| Description of Change:<br>Green housing raw material change. Standardizing color across product line.                      |              |            |
|                                                                                                                            |              |            |
| Reason for Change:                                                                                                         |              |            |
| Old housing material for flat lens unavailable.                                                                            |              |            |
|                                                                                                                            |              |            |
| Properties of Old vs. Changed Product:                                                                                     |              |            |
| Same form, fit, function in the on state. In off state, product is a slightly different color green.                       |              |            |
|                                                                                                                            |              |            |
| Disposition of Old Product:                                                                                                |              |            |
| Use up remaining inventory of previous color.                                                                              |              |            |
|                                                                                                                            |              |            |
| Expected Implementation Date                                                                                               | Immediate    |            |
| Customer Feedback Expected by                                                                                              | Non required |            |
| Additional Comments: (Include Potential Risks if Appropriate)                                                              |              |            |
| Review performance comparison. Product emits same wavelength in on-state. Visual difference in off-state depicted below.   |              |            |
|                                                                                                                            |              |            |