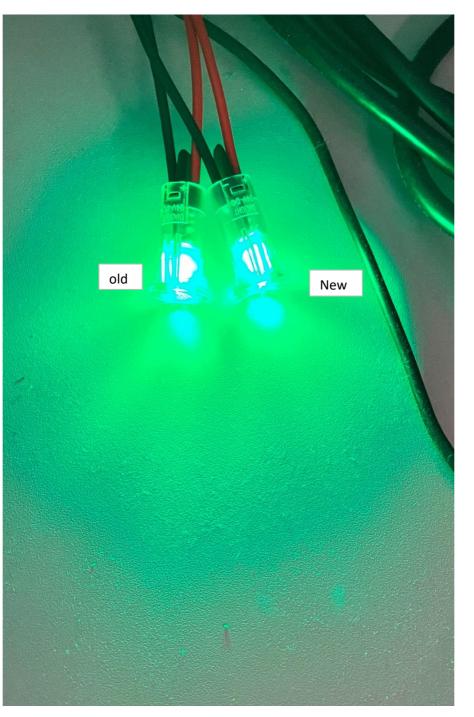

| Dialight                                                                                                                   |              |            |
|----------------------------------------------------------------------------------------------------------------------------|--------------|------------|
| Customer Product/Process Change Notification                                                                               |              |            |
| E                                                                                                                          | PCN #        | 107337     |
|                                                                                                                            | Issued Date: | 20-Jul-23  |
|                                                                                                                            | Issued By:   | Jason Yost |
|                                                                                                                            | Author:      | Jason Yost |
| Change affects whole product family?                                                                                       | No           |            |
| Part #'s affected (See attached if entire product family is affected)                                                      |              |            |
| 655-1203-103F, 655-1203-104F, 655-1204-103F, 655-1204-104F, 655-1205-103F, 655-1205-104F, 655-1209-103F,<br>655-1209-104F, |              |            |
| Description of Change:<br>Green housing raw material change. Standardizing color across product line.                      |              |            |
|                                                                                                                            |              |            |
| Reason for Change:                                                                                                         |              |            |
| Old housing material for flat lens unavailable.                                                                            |              |            |
|                                                                                                                            |              |            |
| Properties of Old vs. Changed Product:                                                                                     |              |            |
| Same form, fit, function in the on state. In off state, product is a slightly different color green.                       |              |            |
|                                                                                                                            |              |            |
| Disposition of Old Product:                                                                                                |              |            |
| Use up remaining inventory of previous color.                                                                              |              |            |
|                                                                                                                            |              |            |
| Expected Implementation Date                                                                                               | Immediate    |            |
| Customer Feedback Expected by                                                                                              | Non required |            |
| Additional Comments: (Include Potential Risks if Appropriate)                                                              |              |            |
| Review performance comparison. Product emits same wavelength in on-state. Visual difference in off-state depicted below.   |              |            |
|                                                                                                                            |              |            |