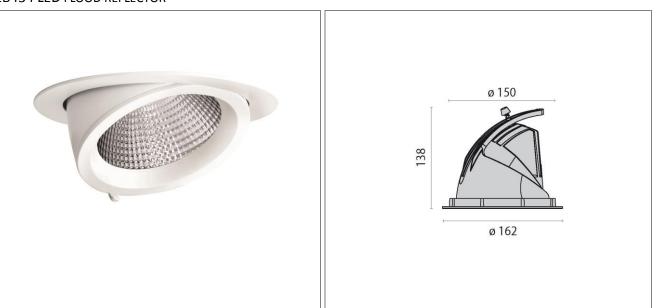

## ART.: 8434174253410

EB434 LED FLOOD REFLECTOR

Art.: 8434174253410, EB434 LED, 27W, 4000K, Driver static, direkt / flood (2 x 23°-29°), White, Recessed LED luminaire for indoors, consisting of: Die-cast aluminum spotlight body and ring, powder-coated, Reflector can be swivelled horizontally inwards and outwards thanks to the unique swivel mechanism, Adjustable about 60° (from -15° up to 45°, rotatable about 355°, High-brilliance spherical faceted reflector for maximum lamp performance and neutral colour rendering, Reflector in Flood design, Colour rendering index Ra > 90, Colour tolerance according to MacAdam ≤ 3 SDCM Toolless mounting, Complete with electric converter, Anchor springs, Complete with clear safety glass pane