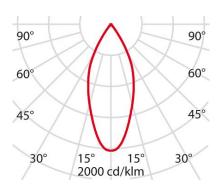

Connected load Luminous flux Efficiency Colour temperature Colour rendering (CRI) IP class Nominal voltage Colour 27 W 2870 lm 106 lm/W 4000K 80 20 220 – 240 V RAL 9010