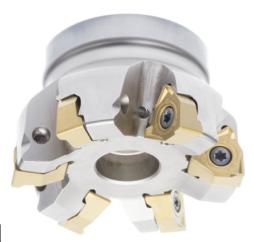

## Application

Powerful angular milling cutter with particularly economic, double-sided indexable insert with 6 cutting edges. Flexible use for multiple machining steps, such as face, angular, trim and groove milling.

#### Version

- Wear-resistant, nickel-plated version
- With internal cooling

# Advantage

- 6 cutting edges on double-sided indexable insert
- Special chip shape geometry for low power consumption
- Large plate thickness for optimum process reliability
- Optimised plane cutting edge for high surface quality

| Art. No.                | 16020 480 |
|-------------------------|-----------|
| Cutting edge diameter   | 80 mm     |
| Length                  | 50 mm     |
| Bore diameter           | 27 mm     |
| max. ap                 | 6 mm      |
| Number of cutting edges | 7 PCS     |