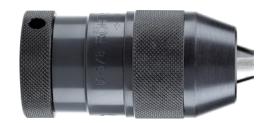

# **Drill chuck with taper chuck** With tapered mount; suitable for impact drilling

### **Execution:**

- Self-clamping.
- Industrial version for hand-guided machines.
- With internal taper chuck in accordance with DIN 238.

# Delivery:

1x 0.0-8 mm/B 12 drill chuck.

| Art. no.                 | 21304 020 |
|--------------------------|-----------|
| Brand                    | ORION     |
| Manufacturer Part Number | 21304020  |
| Min./max. clamping width | 0-10 mm   |
| Suitable for taper       | B 12      |
| Outer diameter           | 40 mm     |
| Gross Weight             | 0.409 kg  |
| Product Group            | 207       |