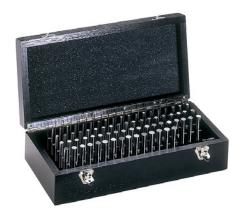

# Test pin set in wooden case

## Delivery

In wooden case

| Art. no.                            | 32488 602                        |
|-------------------------------------|----------------------------------|
| Calibration Group                   | AE                               |
| Number of pieces in assortment/set  | 100 PCS                          |
| Number of bins                      | 2                                |
| Nominal dimension of measuring pins | 7.01-8 mm, increasing by 0.01 mm |
| Tolerance class                     | 2                                |
| Material                            | Gauge steel                      |
| DIN                                 | 2269                             |