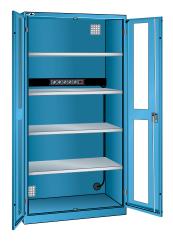

### Advantage:

■ Cable openings for protected and orderly cable management

| Art. no.                          | 50306 255                            |
|-----------------------------------|--------------------------------------|
| Door design                       | Double wing door with viewing window |
| Height                            | 1950 mm                              |
| Clear height                      | 1835 mm                              |
| Width                             | 1000 mm                              |
| Depth                             | 580 mm                               |
| Number of shelves                 | 4 PCS                                |
| Load-carrying capacity per shelf  | 60 kg                                |
| Number of multiple socket outlets | 1 PCS                                |
| Opening/closing system            | Key Lock                             |
| Body colour                       | Light blue RAL 5012                  |
| Colour of front                   | Light blue RAL 5012                  |
| Туре                              | D / Schuko1 x 5-way (230 V)          |
| Assembly position                 | Rear panel                           |
| Number of sockets (Safety plug)   | 5 PCS                                |