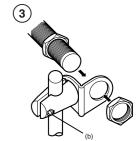

## **Installation instructions**

① Fasten the two parts of the ② mounting clamp (a) loosely by means of the screw (b) and the nut (c) supplied.

Attach the mounting bracket (d) and then tighten the screw (b) in such a way that the bracket can still be turned.