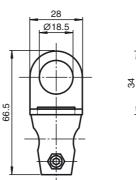

# **Dimensions**

#### **General specifications**

Inside diameter 18 mm

#### **Mechanical specifications**

Material Clamping cylinder: Diecast zinc Support bracket: Steel