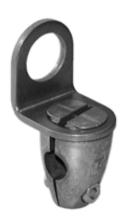

# **Dimensions**





## **Model Number**

#### MH 01-M18

Mounting brackets for sensors

## **Features**

- Suitable for M18 sensors
- Simple and fast mounting

## **Technical data**

#### **General specifications**

Inside diameter 18 mm

#### **Mechanical specifications**

Material Clamping cylinder: Diecast zinc Support bracket: Steel

## **Installation instructions**





① Fasten the two parts of the ② mounting clamp (a) loosely by means of the screw (b) and the nut (c) supplied.

Attach the mounting bracket (d) and then tighten the screw (b) in such a way that the bracket can still be turned.

Singapore: +65 6779 9091

fa-info@sg.pepperl-fuchs.com

Tighten the screw fully after the sensor has been mounted and aligned.