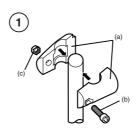

## **Installation instructions**

① Fasten the two parts of the ② mounting clamp (a) loosely by means of the screw (b) and the nut (c) supplied.

Attach the mounting bracket (d) and then tighten the screw (b) in such a way that the bracket can still be turned.

Singapore: +65 6779 9091

fa-info@sg.pepperl-fuchs.com

Tighten the screw fully after the sensor has been mounted and aligned.