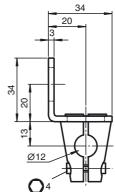

# **Dimensions**

#### **General specifications**

Inside diameter 18 mm

#### **Mechanical specifications**

Material Clamping cylinder: Diecast zinc Support bracket: Steel