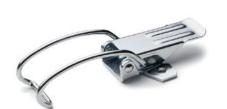

# Adjustable hook clamps

Steel

RoHS

# Adjustable hook clamps

Steel

Zinc-plated steel.

#### MATERIAL

Zinc-plated steel.

### SPECIAL EXECUTIONS ON REQUEST

Hook clamps in AISI 304 stainless steel.

|    | 42      | 15.5 |
|----|---------|------|
| 15 | \$20 42 | 03.3 |

| Code   | Description  | Max. working load [N] | Load at<br>breakage<br>[N] | 44 |
|--------|--------------|-----------------------|----------------------------|----|
| 420141 | TLL.Z-24/125 | 200                   | 3500                       | 77 |