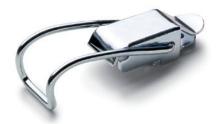

### SPECIAL EXECUTIONS ON REQUEST

Hook clamps in AISI 304 stainless steel.

| Code   | Description | Max. working load [N] | Load at<br>breakage<br>[N] | 44 |
|--------|-------------|-----------------------|----------------------------|----|
| 420181 | TLP.Z-22/67 | 400                   | 700                        | 23 |