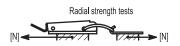

### SPECIAL EXECUTIONS ON REQUEST

Hook clamps in AISI 304 stainless steel.

|    | 42      | 15.5 |
|----|---------|------|
| 15 | \$20 42 | 03.3 |

| Code   | Description  | Max. working load [N] | Load at<br>breakage<br>[N] | 44 |
|--------|--------------|-----------------------|----------------------------|----|
| 420141 | TLL.Z-24/125 | 200                   | 3500                       | 77 |

| Code   | Description | Max. working load [N] | Load at<br>breakage<br>[N] | 44 |
|--------|-------------|-----------------------|----------------------------|----|
| 420181 | TLP.Z-22/67 | 400                   | 700                        | 23 |