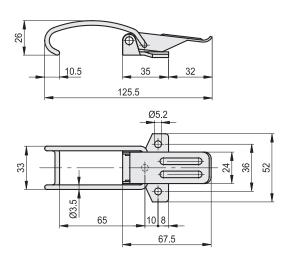

### SPECIAL EXECUTIONS ON REQUEST

Hook clamps in AISI 304 stainless steel.

|    | 42      | 15.5 |
|----|---------|------|
| 15 | \$20 42 | 03.3 |

| Code   | Description  | Max. working load [N] | Load at<br>breakage<br>[N] | 44 |
|--------|--------------|-----------------------|----------------------------|----|
| 420141 | TLL.Z-24/125 | 200                   | 3500                       | 77 |