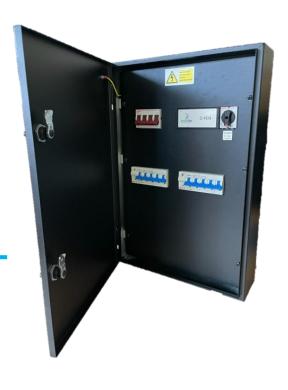

## Three-phase connection unit suitable for 1 x 100A TPN load

The matt:e ARD connection centres provide a simple to install dedicated EV connection centre, with built in O-PEN® technology, that allows for the connection of EV charge points to the PME earthing facility without the use of earth electrodes.

## **Product Features and benefits**

- Built in O-PEN® technology
- NO EARTH ELECTRODES REQUIRED
- Helps reduce disruptive and costly groundworks
- Removes the risk of striking buried services
- Simple wire in wire out connection
- Phase loss protection
- For 1 x 100A TPN load
- Mild steel IP4X enclosure
- Standard 1 Year parts warranty.