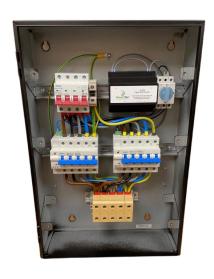

## Three-phase connection unit suitable for 1 x 100A TPN load

The matt:e ARD connection centres provide a simple to install dedicated EV connection centre, with built in O-PEN® technology, that allows for the connection of EV charge points to the PME earthing facility without the use of earth electrodes.

Helping to facilitate compliance with BS:7671. 2018 Amendment 1, 2020 Regulation 722.411.4.1.(iii).

The matt:e ARD connection centres incorporate the unique 5 pole auto reset device that automatically restores power to the load once the fault has cleared.

## **Product Features and benefits**

- Built in O-PEN® technology
- NO EARTH ELECTRODES REQUIRED
- Helps reduce disruptive and costly groundworks
- Removes the risk of striking buried services
- Simple wire in wire out connection
- Phase loss protection
- For 1 x 100A TPN load
- Mild steel IP4X enclosure
- Standard 1 Year parts warranty.