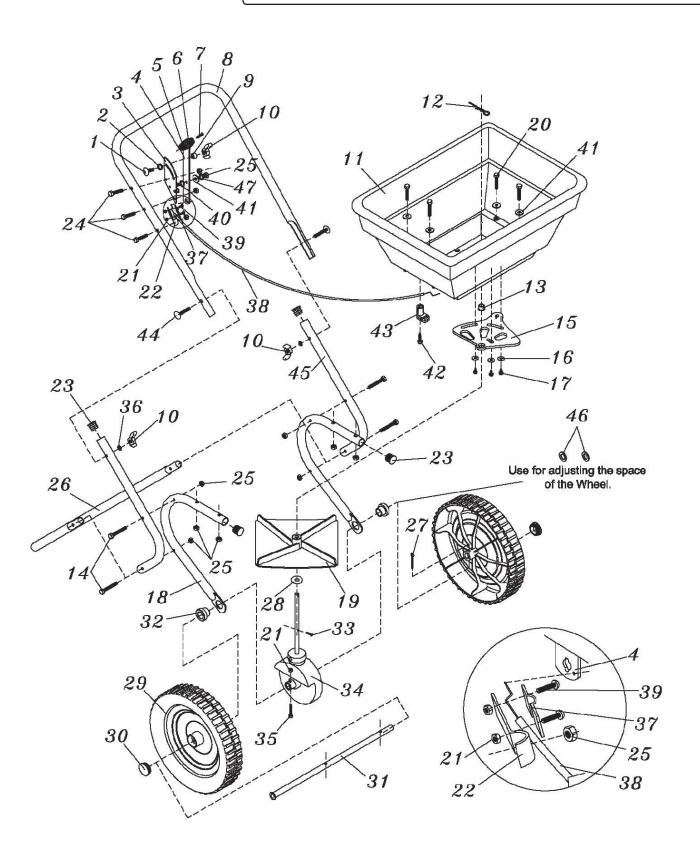

## Broadcast Spreader 27kg Walk Behind Lightweight

Model No: SPB27W

| Item | Part No.  | Description                        |
|------|-----------|------------------------------------|
| 1    | CBN625.S  | COACH BOLT M6x25mm (SINGLE)        |
| 2    | SPB27W.02 | TOOTHED LOCK WASHER                |
| 3    | SPB27W.03 | GAUGE & LEVER ASS'Y                |
| 4    | SPB27W.04 | ADJUST HANDLE POLE                 |
| 5    | SPB27W.05 | ADJUST HANDLE (A)                  |
| 6    | SPB27W.06 | ADJUST HANDLE (B)                  |
| 7    | SPB27W.07 | SCREW (ST4x18)                     |
| 8    | SPB27W.08 | HANDLE GRIP                        |
| 9    | SPB27W.09 | SPACER                             |
| 10   | SPB27W.10 | WING NUT (M6) IN PLASTIC COVER     |
| 11   | SPB27W.11 | HOPPER                             |
| 12   | SPB27W.12 | R-PIN (2x60)                       |
| 13   | SPB27W.13 | BUSHING                            |
| 14   | SS645.S   | HEX HEAD SET SCREW M6x45mm SINGLE  |
| 15   | SPB27W.15 | ADJUSTABLE PLATE                   |
| 16   | SPB27W.16 | REPAIR WASHER M4                   |
| 17   | SPB27W.17 | SCREW (ST4x12)                     |
| 18   | SPB27W.18 | WHEEL ASSEMBLY FRAME               |
| 19   | SPB27W.19 | IMPELLER (SQUARE)                  |
| 20   | SS635.S   | HEX HEAD SET SCREW M6x35mm SINGLE  |
| 21   | NLN5.S    | NYLOC NUT M5 ZINC DIN 985 (SINGLE) |
| 22   | SPB27W.22 | LINE CLAMP BOTTOM PLATE            |
| 23   | SPB27W.23 | END CAP                            |
| 24   | SS630.S   | HEX HEAD SET SCREW M6x30mm SINGLE  |

| Item | Part No.  | Description                                         |
|------|-----------|-----------------------------------------------------|
| 25   | NLN6.S    | NYLOC NUT M6 ZINC DIN 985 (SINGLE)                  |
| 26   | SPB27W.26 | SUPPORT LEG                                         |
| 27   | SPB27W.27 | COTTER PIN (5x45)                                   |
| 28   | SPB27W.28 | WASHER                                              |
| 29   | SPB27W.29 | WHEEL,FIXED PLASTIC (246x12x51)                     |
| 30   | SPB27W.30 | TUBE COVER                                          |
| 31   | SPB27W.31 | WHEEL AXLE                                          |
| 32   | SPB27W.32 | BUSHING                                             |
| 33   | MSP420.S  | MACHINE SCREW PAN HEAD PHILLIPS<br>M4x20mm (SINGLE) |
| 34   | SPB27W.34 | GEAR & AXLE ASS'Y                                   |
| 35   | SS525.S   | HEX HEAD SET SCREW M5x25mm SINGLE                   |
| 36   | FWM6.S    | FLAT WASHER M6 SINGLE                               |
| 37   | SPB27W.37 | LINE CLAMP PRESS PLATE                              |
| 38   | SPB27W.38 | CONTROL WIRE                                        |
| 39   | SS510.S   | HEX HEAD SET SCREW M5x10mm SINGLE                   |
| 40   | SPB27W.40 | NYLON WASHER                                        |
| 41   | RW619.S   | REPAIR WASHER M6x19 (SINGLE)                        |
| 42   | SPB27W.42 | SCREW (ST5x15)                                      |
| 43   | SPB27W.43 | LINE CLAMP (A)                                      |
| 44   | CBN640.S  | COACH BOLT M6x40mm (SINGLE)                         |
| 45   | SPB27W.45 | CONNECT TUBE                                        |
| 46   | FWM12.S   | FLAT WASHER M12 SINGLE                              |
| 47   | SWM6.S    | SPRING WASHER M6 ZINC (SINGLE)                      |