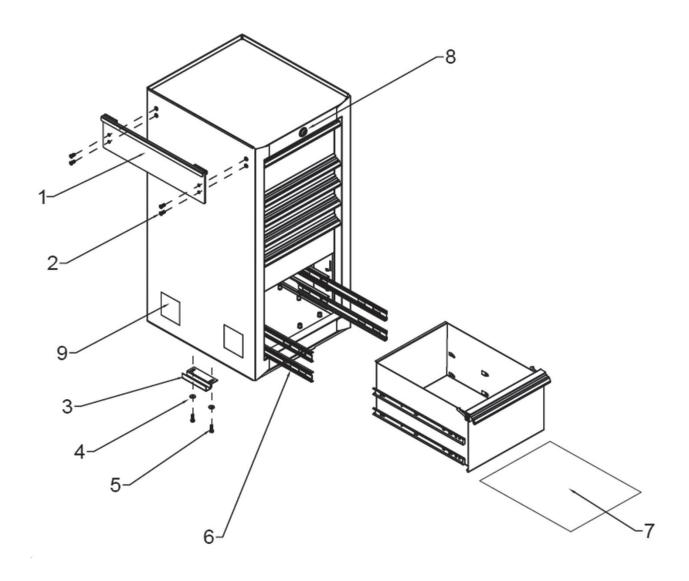

## Hang-On Chest 6 Drawer Heavy-Duty Model No: PTB40506

| Item | Part No.   | Description                               |
|------|------------|-------------------------------------------|
| 1    | PTB-108813 | Hanging Bar                               |
| 2    | MSC616.S   | CSK Phillips Machine Screw M6X16 (Single) |
| 3    | PTB-202690 | Connecting Piece                          |
| 4    | FWM6.S     | Flat Washer M6 Single                     |
| 5    | SS620.S    | Hex Head Set Screw M6X20Mm Single         |
| 6    | PTB-300022 | Bearing Slide (L)                         |
|      | PTB-300023 | Bearing Slide (R)                         |

| Item | Part No.       | Description                                                   |
|------|----------------|---------------------------------------------------------------|
| 7    | PTB-550318     | Drawer Liner                                                  |
| 8    | PTB-304007     | Lock And Key (Number 1201)                                    |
|      | PTB-304007A    | Lock And Key (Number 1202)                                    |
|      | PTB-304007B    | Lock And Key (Number 1203)                                    |
|      | PTB-304007C    | Lock And Key (Number 1204)                                    |
| 9    | PTB-600100     | Protection Pad                                                |
|      | 7<br>8<br><br> | 7 PTB-550318 8 PTB-304007 PTB-304007A PTB-304007B PTB-304007C |