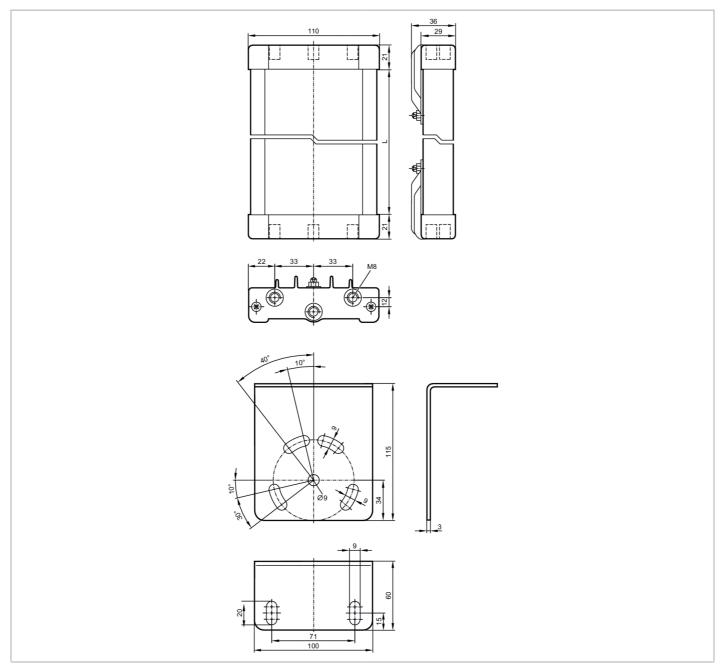

## **EY1008**

### Corner mirror for safety light grids

# €

| Operating conditions   |      |                                                                        |
|------------------------|------|------------------------------------------------------------------------|
| Ambient temperature    | [°C] | -1055                                                                  |
| Mechanical data        |      |                                                                        |
| Weight                 | [g]  | 748                                                                    |
| Materials              |      | aluminium epoxy-powder coated; plastics; Accessories: steel galvanised |
| Length                 | [mm] | 1400                                                                   |
| Accessories            |      |                                                                        |
|                        |      | screws: 4 x M8                                                         |
| Accessories (supplied) |      | hexagon nuts: 4 x M8                                                   |
|                        |      | washers: 4                                                             |