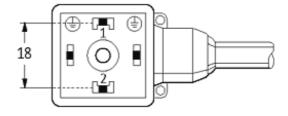

## **MSUD VALVE PLUG FORM A 18MM**

PVC 3X0.75 black 0,6m

Form A (18 mm) 24 V AC/DC with LED and suppression

Further cable lengths on request. Plastic housings with good resistance against chemicals and oils. The resistance to aggressive media should be individually tested for your application. Further details on request.

## **Approvals**

18021

| Technical Data                |                                        |  |
|-------------------------------|----------------------------------------|--|
| Operating voltage             | 24 V AC/DC ±25 %                       |  |
| Operating current per contact | max. 4 A                               |  |
| Switch off peak               | max. 55 V                              |  |
| Switch off delay time         | max. 20 ms                             |  |
| Locking of ports              | M3 (recommended torque 0.4 Nm)         |  |
| Protection                    | IP67 inserted and tightened (EN 60529) |  |
| Housing                       | Black plastic (gray on request)        |  |
| Cables                        |                                        |  |
| Cable number                  | 616                                    |  |
| No./diameter of wires         | 3 × 0.75 mm²                           |  |
| Wire isolation                | PVC (bk, num, gnye)                    |  |
| Jacket Color                  | black                                  |  |
| Shore hardness outer jacket   | 80 ± 5A                                |  |
| Material (jacket)             | PVC                                    |  |
| Outer diameter                | approx. 5.9 mm                         |  |
| Bend radius (fixed)           | 5 × outer Ø                            |  |
| Bend radius (moving)          | 10 × outer Ø                           |  |
| Temperature range (fixed)     | -30+70 °C                              |  |
| Temperature range (mobile)    | -5+70 °C                               |  |
| Commercial data               |                                        |  |
| country of origin             | CZ                                     |  |
| customs tariff number         | 85444290                               |  |
| minimum order quantity        | 1                                      |  |