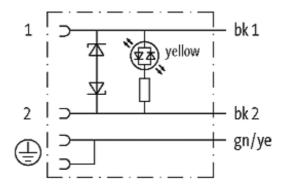

## **MSUD VALVE PLUG FORM A 18MM**

PVC 3X0.75 black 0,6m

Form A (18 mm) 24 V AC/DC with LED and suppression

Further cable lengths on request. Plastic housings with good resistance against chemicals and oils. The resistance to aggressive media should be individually tested for your application. Further details on request.

## **Approvals**

18021

| Technical Data                |                                        |  |
|-------------------------------|----------------------------------------|--|
| Operating voltage             | 24 V AC/DC ±25 %                       |  |
| Operating current per contact | max. 4 A                               |  |
| Switch off peak               | max. 55 V                              |  |
| Switch off delay time         | max. 20 ms                             |  |
| Locking of ports              | M3 (recommended torque 0.4 Nm)         |  |
| Protection                    | IP67 inserted and tightened (EN 60529) |  |
| Housing                       | Black plastic (gray on request)        |  |
| Cables                        |                                        |  |
| Cable number                  | 616                                    |  |
| No./diameter of wires         | 3 × 0.75 mm²                           |  |
| Wire isolation                | PVC (bk, num, gnye)                    |  |
| Jacket Color                  | black                                  |  |
| Shore hardness outer jacket   | 80 ± 5A                                |  |
| Material (jacket)             | PVC                                    |  |
| Outer diameter                | approx. 5.9 mm                         |  |
| Bend radius (fixed)           | 5 × outer Ø                            |  |
| Bend radius (moving)          | 10 × outer Ø                           |  |
| Temperature range (fixed)     | -30+70 °C                              |  |
| Temperature range (mobile)    | -5+70 °C                               |  |
| Commercial data               |                                        |  |
| country of origin             | CZ                                     |  |
| customs tariff number         | 85444290                               |  |
| minimum order quantity        | 1                                      |  |