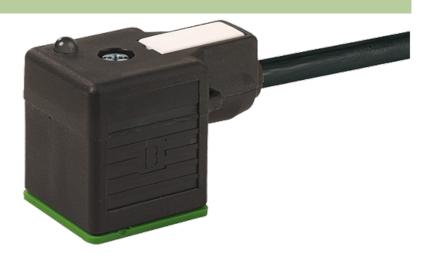

## **MSUD VALVE PLUG FORM A 18MM**

PVC 3X0.75 black 0,6m

Form A (18 mm) 24 V AC/DC with LED and suppression

Further cable lengths on request. Plastic housings with good resistance against chemicals and oils. The resistance to aggressive media should be individually tested for your application. Further details on request.

## Illustration

stay connected

Product may differ from Image