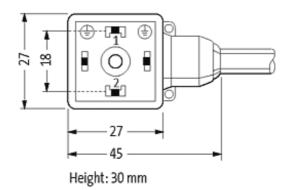

## **MSUD VALVE PLUG FORM A 18MM**

PVC 3X0.75 black 0,6m

Form A (18 mm) 24 V AC/DC with LED and suppression

Further cable lengths on request. Plastic housings with good resistance against chemicals and oils. The resistance to aggressive media should be individually tested for your application. Further details on request.

## **Approvals**

18021

| Technical Data                |                                        |  |
|-------------------------------|----------------------------------------|--|
| Operating voltage             | 24 V AC/DC ±25 %                       |  |
| Operating current per contact | max. 4 A                               |  |
| Switch off peak               | max. 55 V                              |  |
| Switch off delay time         | max. 20 ms                             |  |
| Locking of ports              | M3 (recommended torque 0.4 Nm)         |  |
| Protection                    | IP67 inserted and tightened (EN 60529) |  |
| Housing                       | Black plastic (gray on request)        |  |
| Cables                        |                                        |  |
| Cable number                  | 616                                    |  |
| No./diameter of wires         | 3 × 0.75 mm²                           |  |
| Wire isolation                | PVC (bk, num, gnye)                    |  |
| Jacket Color                  | black                                  |  |
| Shore hardness outer jacket   | 80 ± 5A                                |  |
| Material (jacket)             | PVC                                    |  |
| Outer diameter                | approx. 5.9 mm                         |  |
| Bend radius (fixed)           | 5 × outer Ø                            |  |
| Bend radius (moving)          | 10 × outer Ø                           |  |
| Temperature range (fixed)     | -30+70 °C                              |  |
| Temperature range (mobile)    | -5+70 °C                               |  |
| Commercial data               |                                        |  |
| country of origin             | CZ                                     |  |
| customs tariff number         | 85444290                               |  |
| minimum order quantity        | 1                                      |  |