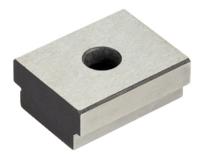

# Fixed Slot Tenons 23110.0018

### **Product Description**

To be used for locating fixtures and clamping elements onto machine tables with T-slots to DIN 650.

#### **Material**

• Steel, case-hardened, blackened, ground