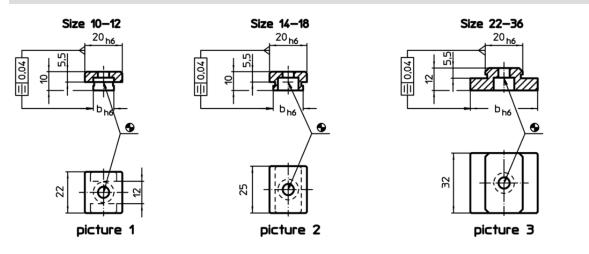

## Drawing

## Order information

| T-slot size machine<br>b<br>h6 | For screws<br>ISO 4762 | ă.  | Art. No.   |
|--------------------------------|------------------------|-----|------------|
| [mm]                           | [mm]                   | [9] |            |
| size 14-18 – picture 2         |                        |     |            |
| 18                             | M6                     | 32  | 23110.0018 |