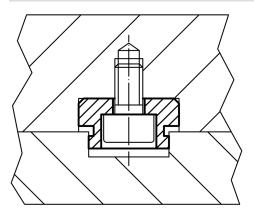

# Fixed Slot Tenons 23110.0018



### **Product Description**

To be used for locating fixtures and clamping elements onto machine tables with T-slots to DIN 650.

#### **Material**

• Steel, case-hardened, blackened, ground

## More information

References For size 20 refer to 23130.0020.

## Drawing



## Order information

| T-slot size machine<br>b<br>h6 | For screws<br>ISO 4762 | ă.  | Art. No.   |
|--------------------------------|------------------------|-----|------------|
| [mm]                           | [mm]                   | [9] |            |
| size 14-18 – picture 2         |                        |     |            |
| 18                             | M6                     | 32  | 23110.0018 |

## **Application example**



### Compliance

RoHS compliant Compliant according to Directive 2011/65/EU and Directive 2015/863

Does not contain SVHC substances No SVHC substances with more than 0.1% w/w contained - SVHC list [REACH] as of 10.06.2022

Does not contain Proposition 65 substances No Proposition 65 substances included https://www.P65Warnings.ca.gov/

#### Free from Conflict Minerals

This product does not contain any substances designated as "conflict minerals" such as tantalum, tin, gold or tungsten from the Democratic Republic of Congo or adjacent countries.