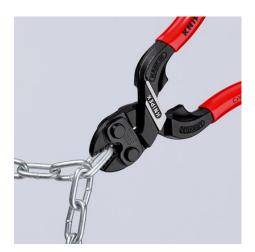

## **KNIPEX CoBolt® S**

Compact Bolt Cutters With recess in the cutting edge

- Heavy-duty cutting edge with recess slices through the hardest round materials in only one cutting action
- Extremely high cutting performance in a convenient length of 160 mm
  Small, slim head for excellent accessibility
- Compact and powerful: cuts bolts, nails, rivets etc. up to Ø 4.8 mm
- Cutting edge hardness approx. 64 HRC
- · Less physical effort due to efficient lever action mechanism
- Slippage of cutting material reduced by lasered cutting edge
- With gripping surface below the joint for gripping and pulling wires from Ø 1.0 mm
- Blades with recess for easier cutting of larger cross-sections thanks to better leverage close to the fulcrum
- Chrome vanadium heavy-duty steel, forged, multi stage oil-hardened

| Tube |  |  |
|------|--|--|
|      |  |  |
|      |  |  |

| General                                        |                    |
|------------------------------------------------|--------------------|
| Article No.                                    | 71 31 160          |
| EAN                                            | 4003773084587      |
| Pliers                                         | black atramentized |
| Handles                                        | plastic coated     |
| Weight                                         | 200 g              |
| Dimensions                                     | 160 x 45 x 14 mm   |
| REACH compliant                                | contains SVHC      |
| RoHS compliant                                 | not applicable     |
| Technical details                              |                    |
| Cutting capacities soft wire (diameter)        | Ø 5.3 mm           |
| Cutting capacities medium hard wire (diameter) | Ø 4.8 mm           |
| Cutting capacities hard wire (diameter)        | Ø 3.6 mm           |
| Cutting capacities piano wire (diameter)       | Ø 3.3 mm           |