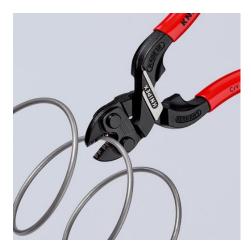

## **KNIPEX CoBolt® S**

Compact Bolt Cutters With recess in the cutting edge

- Heavy-duty cutting edge with recess slices through the hardest round materials in only one cutting action
- Extremely high cutting performance in a convenient length of 160 mm
  Small, slim head for excellent accessibility
- Compact and powerful: cuts bolts, nails, rivets etc. up to Ø 4.8 mm
- Cutting edge hardness approx. 64 HRC
- · Less physical effort due to efficient lever action mechanism
- Slippage of cutting material reduced by lasered cutting edge
- With gripping surface below the joint for gripping and pulling wires from Ø 1.0 mm
- Blades with recess for easier cutting of larger cross-sections thanks to better leverage close to the fulcrum
- Chrome vanadium heavy-duty steel, forged, multi stage oil-hardened

| Tube |  |  |
|------|--|--|
|      |  |  |
|      |  |  |

| General                                        |                    |
|------------------------------------------------|--------------------|
| Article No.                                    | 71 31 160          |
| EAN                                            | 4003773084587      |
| Pliers                                         | black atramentized |
| Handles                                        | plastic coated     |
| Weight                                         | 200 g              |
| Dimensions                                     | 160 x 45 x 14 mm   |
| REACH compliant                                | contains SVHC      |
| RoHS compliant                                 | not applicable     |
| Technical details                              |                    |
| Cutting capacities soft wire (diameter)        | Ø 5.3 mm           |
| Cutting capacities medium hard wire (diameter) | Ø 4.8 mm           |
| Cutting capacities hard wire (diameter)        | Ø 3.6 mm           |
| Cutting capacities piano wire (diameter)       | Ø 3.3 mm           |