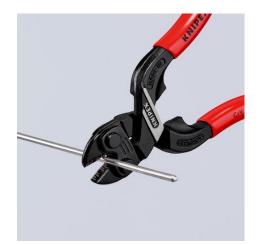

## **KNIPEX CoBolt® S**

Compact Bolt Cutters With recess in the cutting edge

- Heavy-duty cutting edge with recess slices through the hardest round materials in only one cutting action
- Extremely high cutting performance in a convenient length of 160 mm
  Small, slim head for excellent accessibility
- Compact and powerful: cuts bolts, nails, rivets etc. up to Ø 4.8 mm
- Cutting edge hardness approx. 64 HRC
- · Less physical effort due to efficient lever action mechanism
- Slippage of cutting material reduced by lasered cutting edge
- With gripping surface below the joint for gripping and pulling wires from Ø 1.0 mm
- Blades with recess for easier cutting of larger cross-sections thanks to better leverage close to the fulcrum
- Chrome vanadium heavy-duty steel, forged, multi stage oil-hardened

| Tube |  |  |
|------|--|--|
|      |  |  |
|      |  |  |

| General                                        |                    |
|------------------------------------------------|--------------------|
| Article No.                                    | 71 31 160          |
| EAN                                            | 4003773084587      |
| Pliers                                         | black atramentized |
| Handles                                        | plastic coated     |
| Weight                                         | 200 g              |
| Dimensions                                     | 160 x 45 x 14 mm   |
| REACH compliant                                | contains SVHC      |
| RoHS compliant                                 | not applicable     |
| Technical details                              |                    |
| Cutting capacities soft wire (diameter)        | Ø 5.3 mm           |
| Cutting capacities medium hard wire (diameter) | Ø 4.8 mm           |
| Cutting capacities hard wire (diameter)        | Ø 3.6 mm           |
| Cutting capacities piano wire (diameter)       | Ø 3.3 mm           |