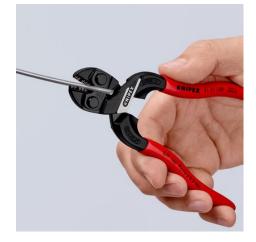

## **KNIPEX CoBolt® S**

Compact Bolt Cutters With recess in the cutting edge

- Heavy-duty cutting edge with recess slices through the hardest round materials in only one cutting action
- Extremely high cutting performance in a convenient length of 160 mm
  Small, slim head for excellent accessibility
- Compact and powerful: cuts bolts, nails, rivets etc. up to Ø 4.8 mm
- Cutting edge hardness approx. 64 HRC
- · Less physical effort due to efficient lever action mechanism
- Slippage of cutting material reduced by lasered cutting edge
- With gripping surface below the joint for gripping and pulling wires from Ø 1.0 mm
- Blades with recess for easier cutting of larger cross-sections thanks to better leverage close to the fulcrum
- Chrome vanadium heavy-duty steel, forged, multi stage oil-hardened