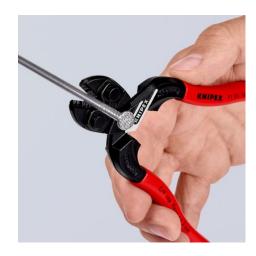

## **KNIPEX CoBolt® S**

Compact Bolt Cutters With recess in the cutting edge

- Heavy-duty cutting edge with recess slices through the hardest round materials in only one cutting action
- Extremely high cutting performance in a convenient length of 160 mm
  Small, slim head for excellent accessibility
- Compact and powerful: cuts bolts, nails, rivets etc. up to Ø 4.8 mm
- Cutting edge hardness approx. 64 HRC
- · Less physical effort due to efficient lever action mechanism
- Slippage of cutting material reduced by lasered cutting edge
- With gripping surface below the joint for gripping and pulling wires from Ø 1.0 mm
- Blades with recess for easier cutting of larger cross-sections thanks to better leverage close to the fulcrum
- Chrome vanadium heavy-duty steel, forged, multi stage oil-hardened