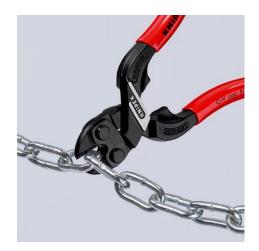

## **KNIPEX CoBolt® S**

Compact Bolt Cutters With recess in the cutting edge

- Heavy-duty cutting edge with recess slices through the hardest round materials in only one cutting action
- Extremely high cutting performance in a convenient length of 160 mm
  Small, slim head for excellent accessibility
- Compact and powerful: cuts bolts, nails, rivets etc. up to Ø 4.8 mm
- Cutting edge hardness approx. 64 HRC
- · Less physical effort due to efficient lever action mechanism
- Slippage of cutting material reduced by lasered cutting edge
- With gripping surface below the joint for gripping and pulling wires from Ø 1.0 mm
- Blades with recess for easier cutting of larger cross-sections thanks to better leverage close to the fulcrum
- Chrome vanadium heavy-duty steel, forged, multi stage oil-hardened

| Tube |  |  |
|------|--|--|
|      |  |  |
|      |  |  |

| General                                        |                    |
|------------------------------------------------|--------------------|
| Article No.                                    | 71 31 160          |
| EAN                                            | 4003773084587      |
| Pliers                                         | black atramentized |
| Handles                                        | plastic coated     |
| Weight                                         | 200 g              |
| Dimensions                                     | 160 x 45 x 14 mm   |
| REACH compliant                                | contains SVHC      |
| RoHS compliant                                 | not applicable     |
| Technical details                              |                    |
| Cutting capacities soft wire (diameter)        | Ø 5.3 mm           |
| Cutting capacities medium hard wire (diameter) | Ø 4.8 mm           |
| Cutting capacities hard wire (diameter)        | Ø 3.6 mm           |
| Cutting capacities piano wire (diameter)       | Ø 3.3 mm           |