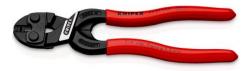

## **KNIPEX CoBolt® S**

Compact Bolt Cutters With recess in the cutting edge

- Heavy-duty cutting edge with recess slices through the hardest round materials in only one cutting action
- Extremely high cutting performance in a convenient length of 160 mm
  Small, slim head for excellent accessibility
- Compact and powerful: cuts bolts, nails, rivets etc. up to Ø 4.8 mm
- Cutting edge hardness approx. 64 HRC
- · Less physical effort due to efficient lever action mechanism
- Slippage of cutting material reduced by lasered cutting edge
- With gripping surface below the joint for gripping and pulling wires from Ø 1.0 mm
- Blades with recess for easier cutting of larger cross-sections thanks to better leverage close to the fulcrum
- Chrome vanadium heavy-duty steel, forged, multi stage oil-hardened