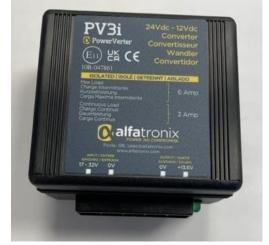

------------------|--------------------------------------------------------------------|-------------------|
|                       |                                                                    |                   |
|                       | egory:                                                             |                   |
| nstall Date:          | nts met for IP Recomme<br>pment installed in petro<br>Vehicle Reg: | LABEL SUPPLIED BY |
|                       |                                                                    | Calfatronix       |
| Safety Condition Cate | gory:                                                              |                   |
|                       |                                                                    |                   |



Typical Isolated unit now without grounding lead