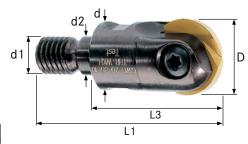

## **Die-sinking cutter with thread** For indexable milling inserts: WPR..., WPV..., WPB...

## Execution:

- With screw-in thread
- For round indexable milling inserts

| Art. no.                      | 16120 084 |
|-------------------------------|-----------|
| Brand                         | KIENINGER |
| Manufacturer Part Number      | 6131455   |
| Cutting edge diameter         | 8 mm      |
| Clearance length              | 30 mm     |
| Length                        | 44.5 mm   |
| Thread dimension              | M6        |
| Suitable indexable insert no. | 7         |
| Gross Weight                  | 0.015 kg  |
| Product Group                 | 1K2       |