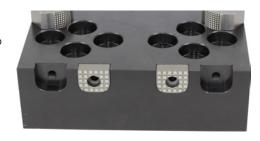

**fixed jaw system 3** accessories and counterpart for the ATORN pendulum plate

## Application

On the fixed jaw, 4 different pressure pieces are interchangeable with: pointed grooves, grip steel, smooth and flat grooves.

 $\blacksquare$  with quick-change interface upon request (alternatively, suitable, for direct adaptation to interface of the vice used)

## Delivery

ref. no. 28792033 1 piece fixed jaw, jaw width 140mm excl. Pressure pieces, suitable for ref. no. 28791125 quick-change jaws size 3 ref. no. 28792034 1 pc. fixed jaw, jaw width 180mm excl. pressure pieces, suitable for ref. no. 28791125 quick-change jaws size 3