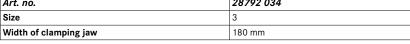

| Art. no.              | 28792 034 |
|-----------------------|-----------|
| Size                  | 3         |
| Width of clamping jaw | 180 mm    |