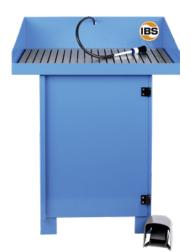

## **IBS part cleaning device in closed industrial design** Complete set including cleaner

## Version:

- Industrial version device
- Closed, compact design
- including cleaner
- GS-tested in this combination

## Delivery:

Part cleaning device, pump, brush and cleaner.

| Art. no.               | 50058 047     |   |
|------------------------|---------------|---|
| Width                  | 800 mm        | - |
| Height                 | 1100 mm       | - |
| Working height         | 895 mm        |   |
| Working surface width  | 790 mm        |   |
| Working surface depth  | 490 mm        |   |
| Load-carrying capacity | 150 kg        |   |
| Suitable for container | 50 litres     |   |
| Container connection   | Top plug      |   |
| Operating voltage      | 230 V/AC/DC   |   |
| Colour                 | Blue          | - |
| Design                 | With EL/Extra |   |