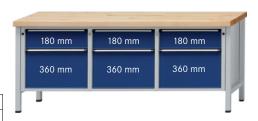

## Cabinet workbench, series V 2000 Solid beechwood 2000 mm, 6 drawers with full extension

## **Execution:**

- Solidly welded steel sheet construction
- Base made of square-section steel tube 45 x 45 x 2 mm, with level compensation
- $\blacksquare$  2 drawers on the left and right and in the centre, 100% full extension, 1 x front height 180 mm and 1 x front height 360 mm

| Art. no.                                                        | 50201 227              |
|-----------------------------------------------------------------|------------------------|
| Number of drawers                                               | 6 PCS                  |
| Working height                                                  | 850 mm                 |
| Worktop width                                                   | 2000 mm                |
| Pullout type                                                    | Full extension         |
| Worktop height                                                  | 50 mm                  |
| Colour of front                                                 | Optional               |
| Worktop depth                                                   | 700 mm                 |
| Cabinet colour                                                  | Optional               |
| Drawer surface                                                  | 0.27 m <sup>2</sup>    |
| With single pull-out safety brake                               | Yes                    |
| Levelling                                                       | Yes                    |
| Lock type                                                       | DOM® locking system    |
| Drawer front height                                             | 3 x 180 mm, 3 x 360 mm |
| Drawer width (inner dimension)                                  | 500 mm                 |
| Surface                                                         | Powder-coated          |
| Drawer width (inner dimension) x drawer depth (inner dimension) | 500 x 540 mm           |
| Load-carrying capacity                                          | 1500 kg                |
| Drawer depth (inner dimension)                                  | 540 mm                 |
| Load-carrying capacity per drawer                               | 100 kg                 |
| Material of worktop                                             | Solid beech            |
| Central locking                                                 | Yes                    |
| Product Group                                                   | Prod. Gr. 502          |