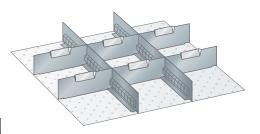

## Application:

Slot walls and dividers: for flexible subdivision of parts of different sizes

## Execution

- Dividers: For longitudinal and transverse division of drawers. The bottom edge enables it to be screwed to the perforated drawer base. Includes screw material. Design: sheet steel. Colour: Grey, NSC S 4502-B.
- Partition material sets excluding labelling tabs.